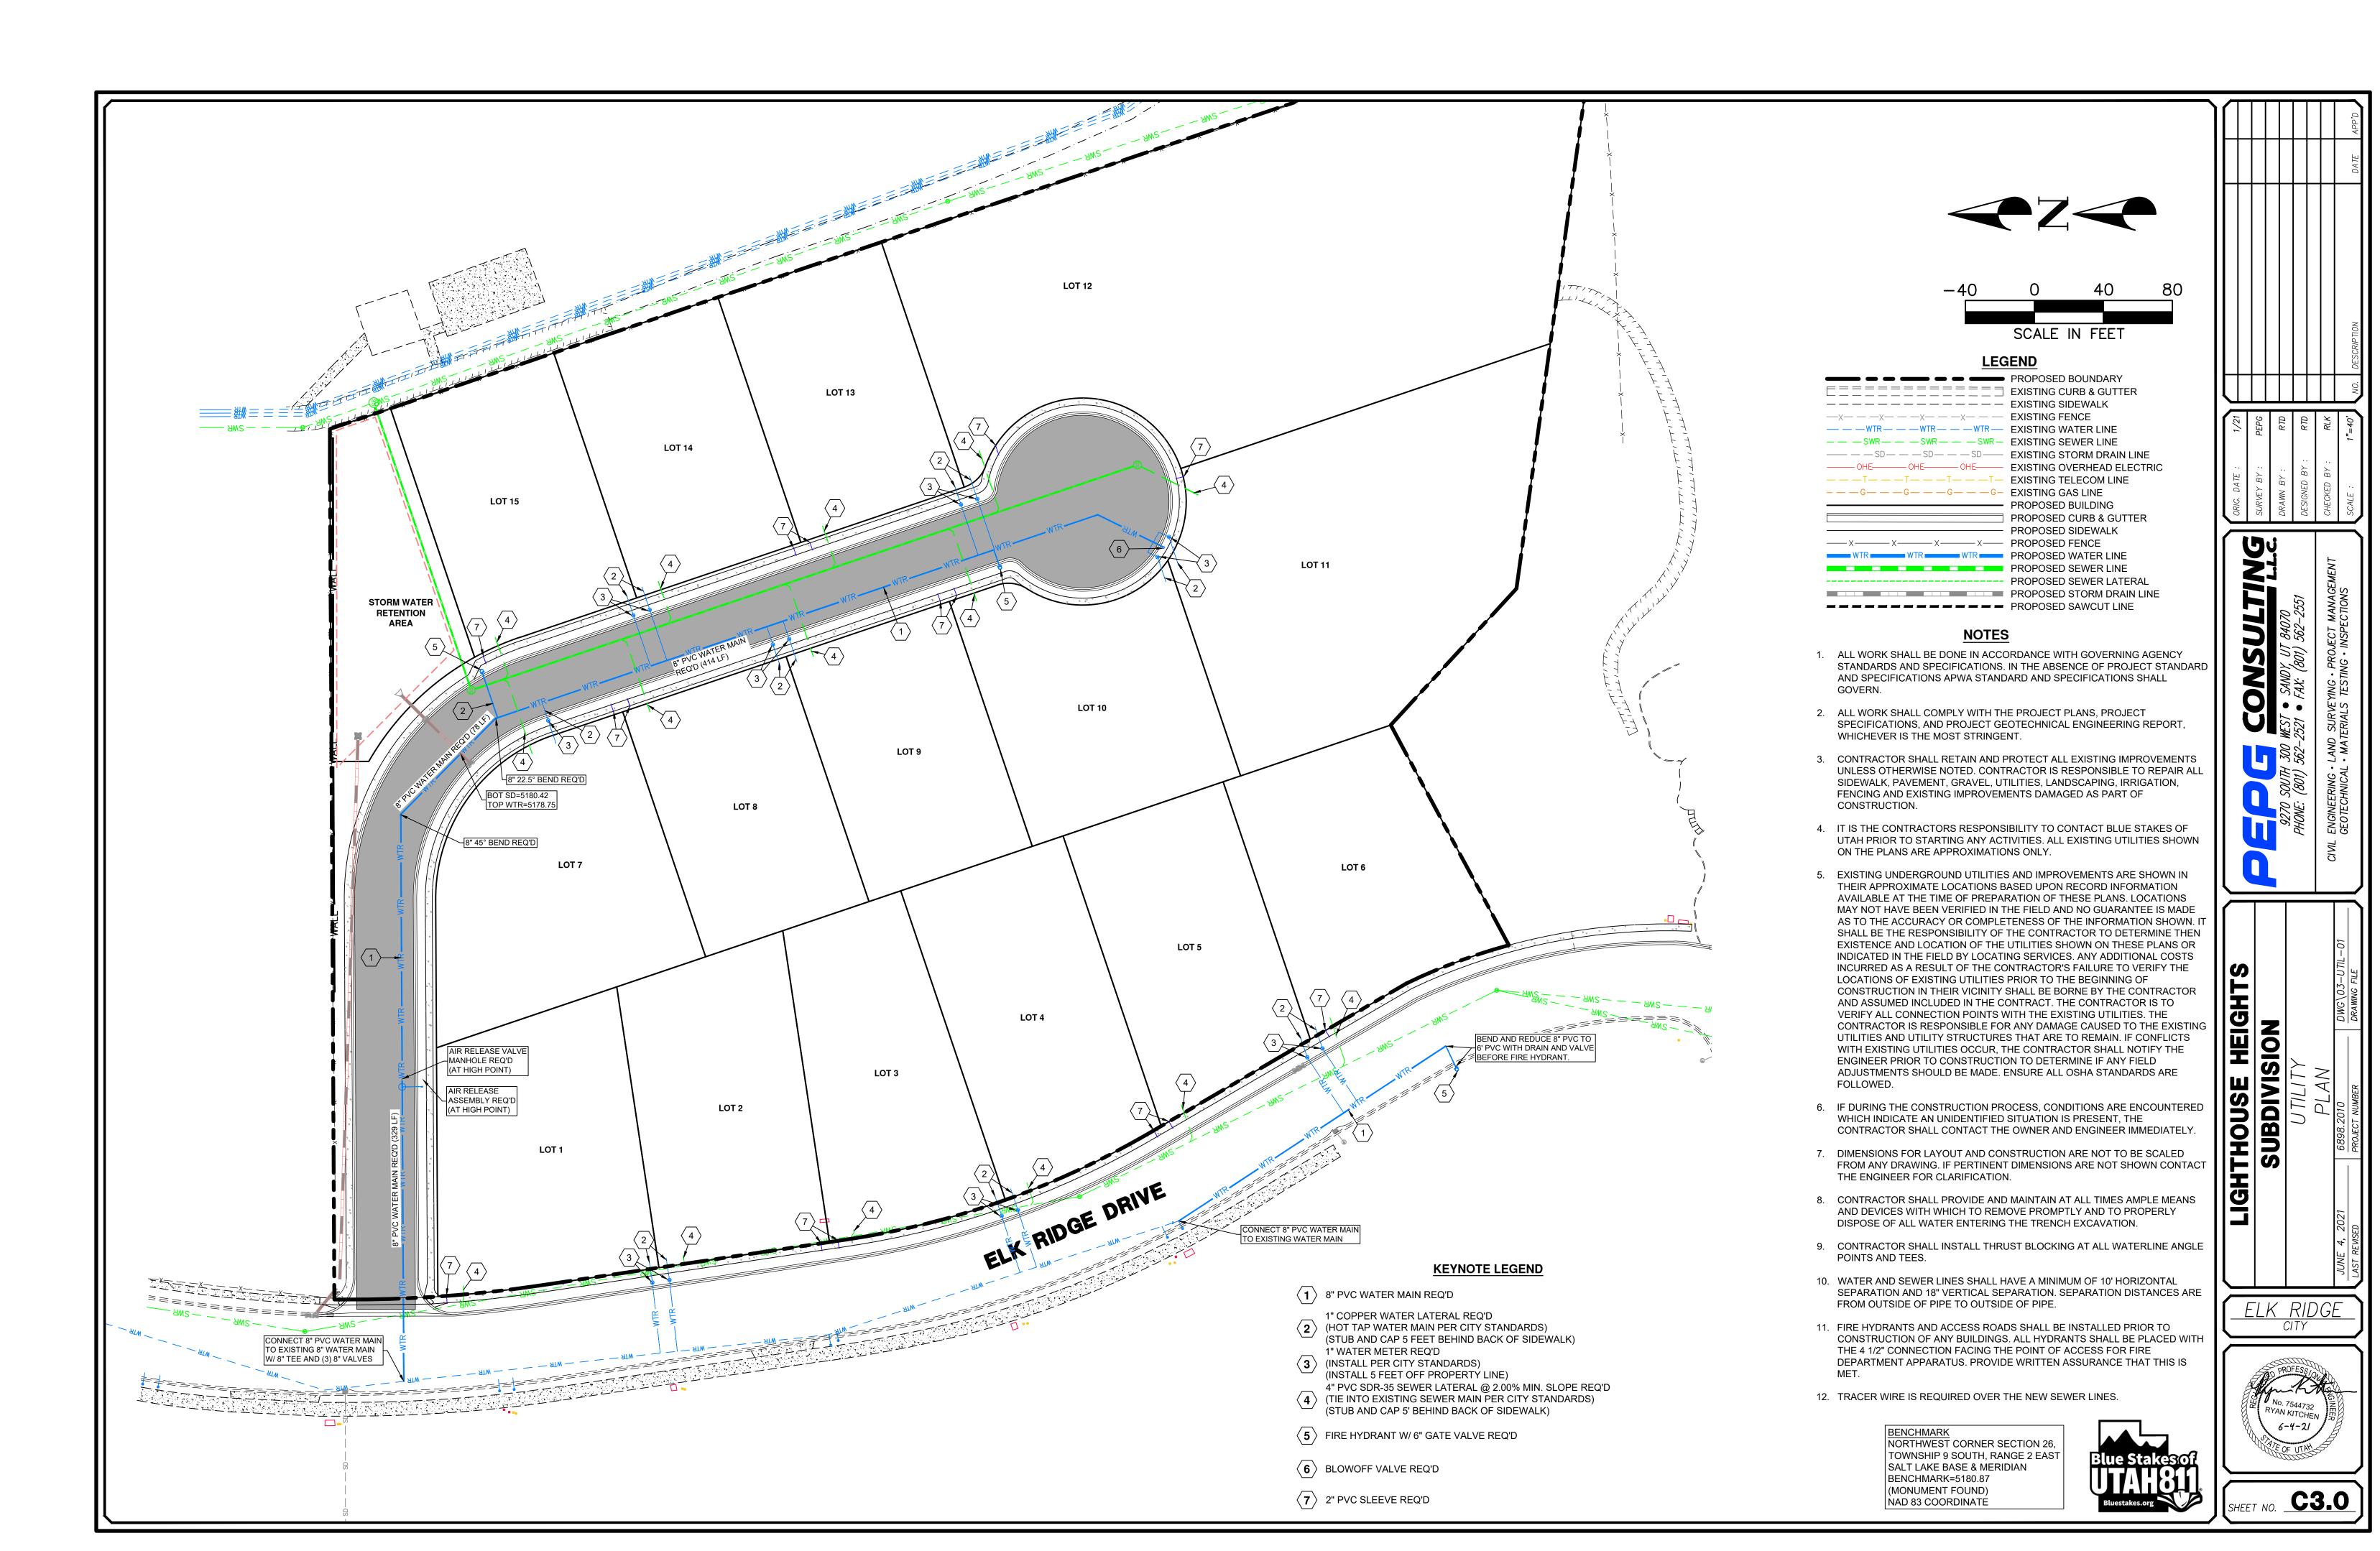

BENCHMARK
NORTHWEST CORNER SECTION 26,
TOWNSHIP 9 SOUTH, RANGE 2 EAST
SALT LAKE BASE & MERIDIAN
BENCHMARK=5180.87
(MONUMENT FOUND)
NAD 83 COORDINATE

CIVIL ENGINEERING • LAND SURVEYING • PROJECT MANAGEMENT GEOTECHNICAL • MATERIALS TESTING • INSPECTIONS