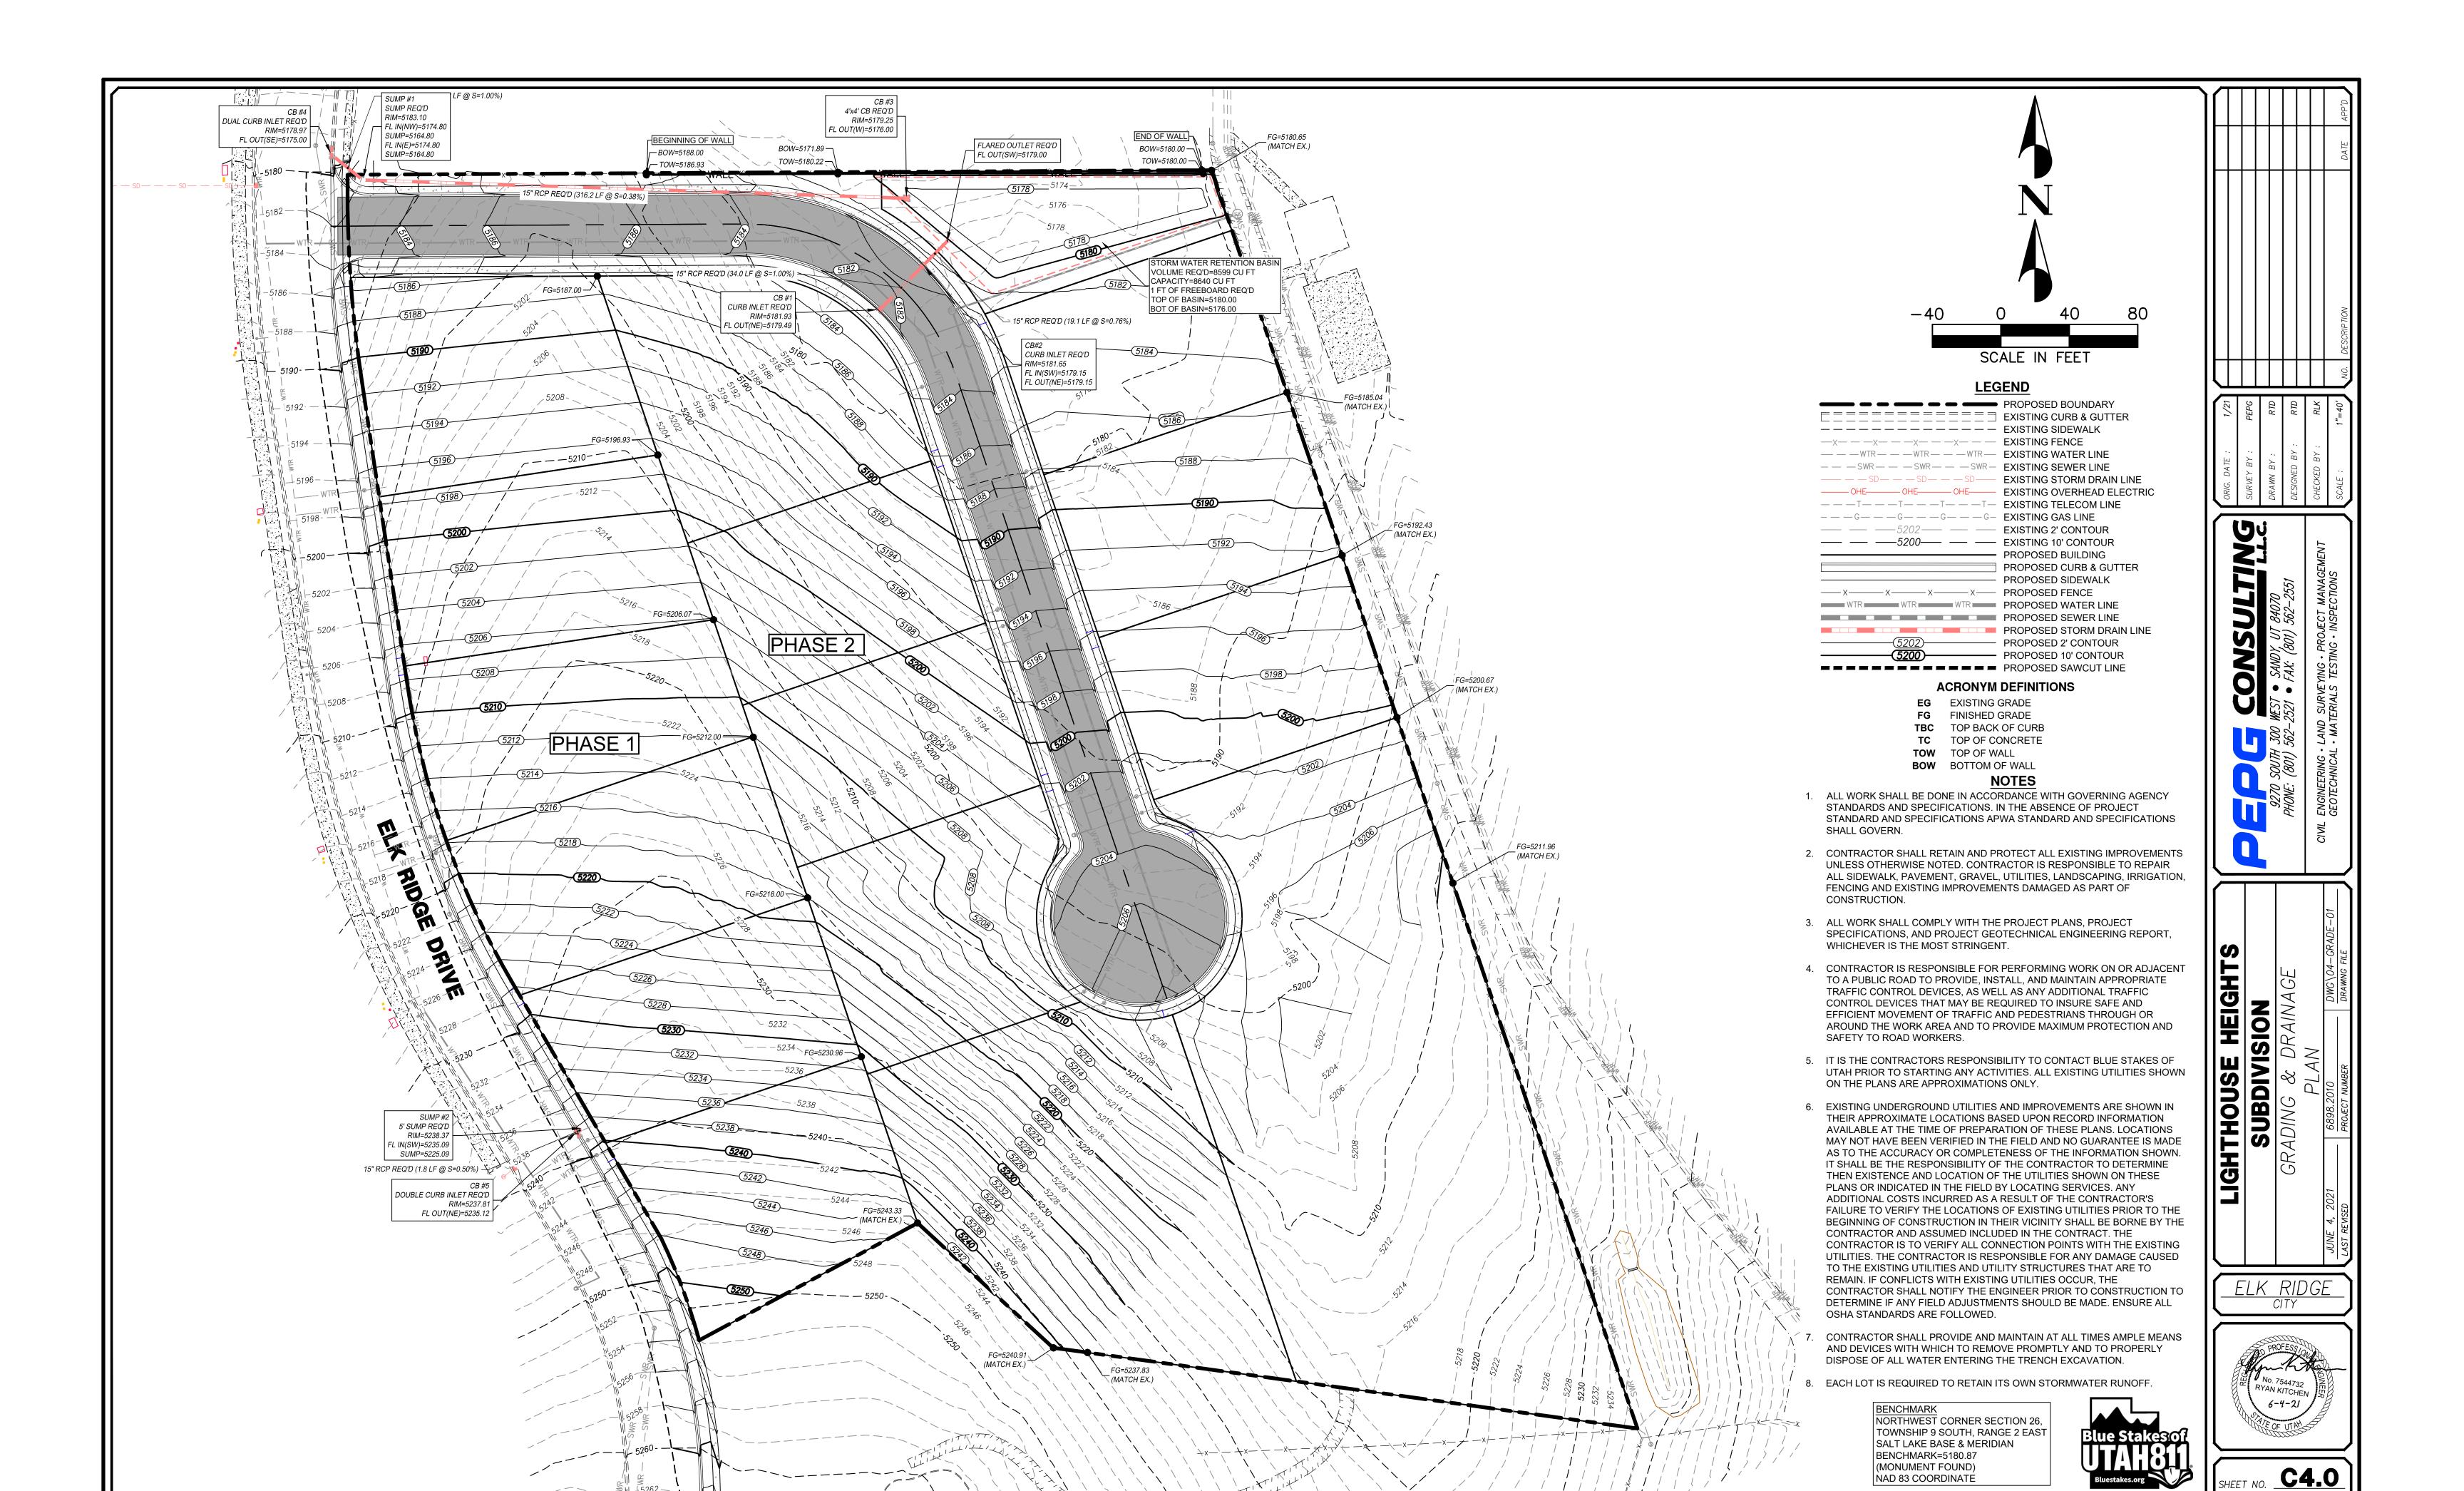

BENCHMARK
NORTHWEST CORNER SECTION 26,
TOWNSHIP 9 SOUTH, RANGE 2 EAST
SALT LAKE BASE & MERIDIAN
BENCHMARK=5180.87
(MONUMENT FOUND)
NAD 83 COORDINATE

CIVIL ENGINEERING • LAND SURVEYING • PROJECT MANAGEMENT GEOTECHNICAL • MATERIALS TESTING • INSPECTIONS