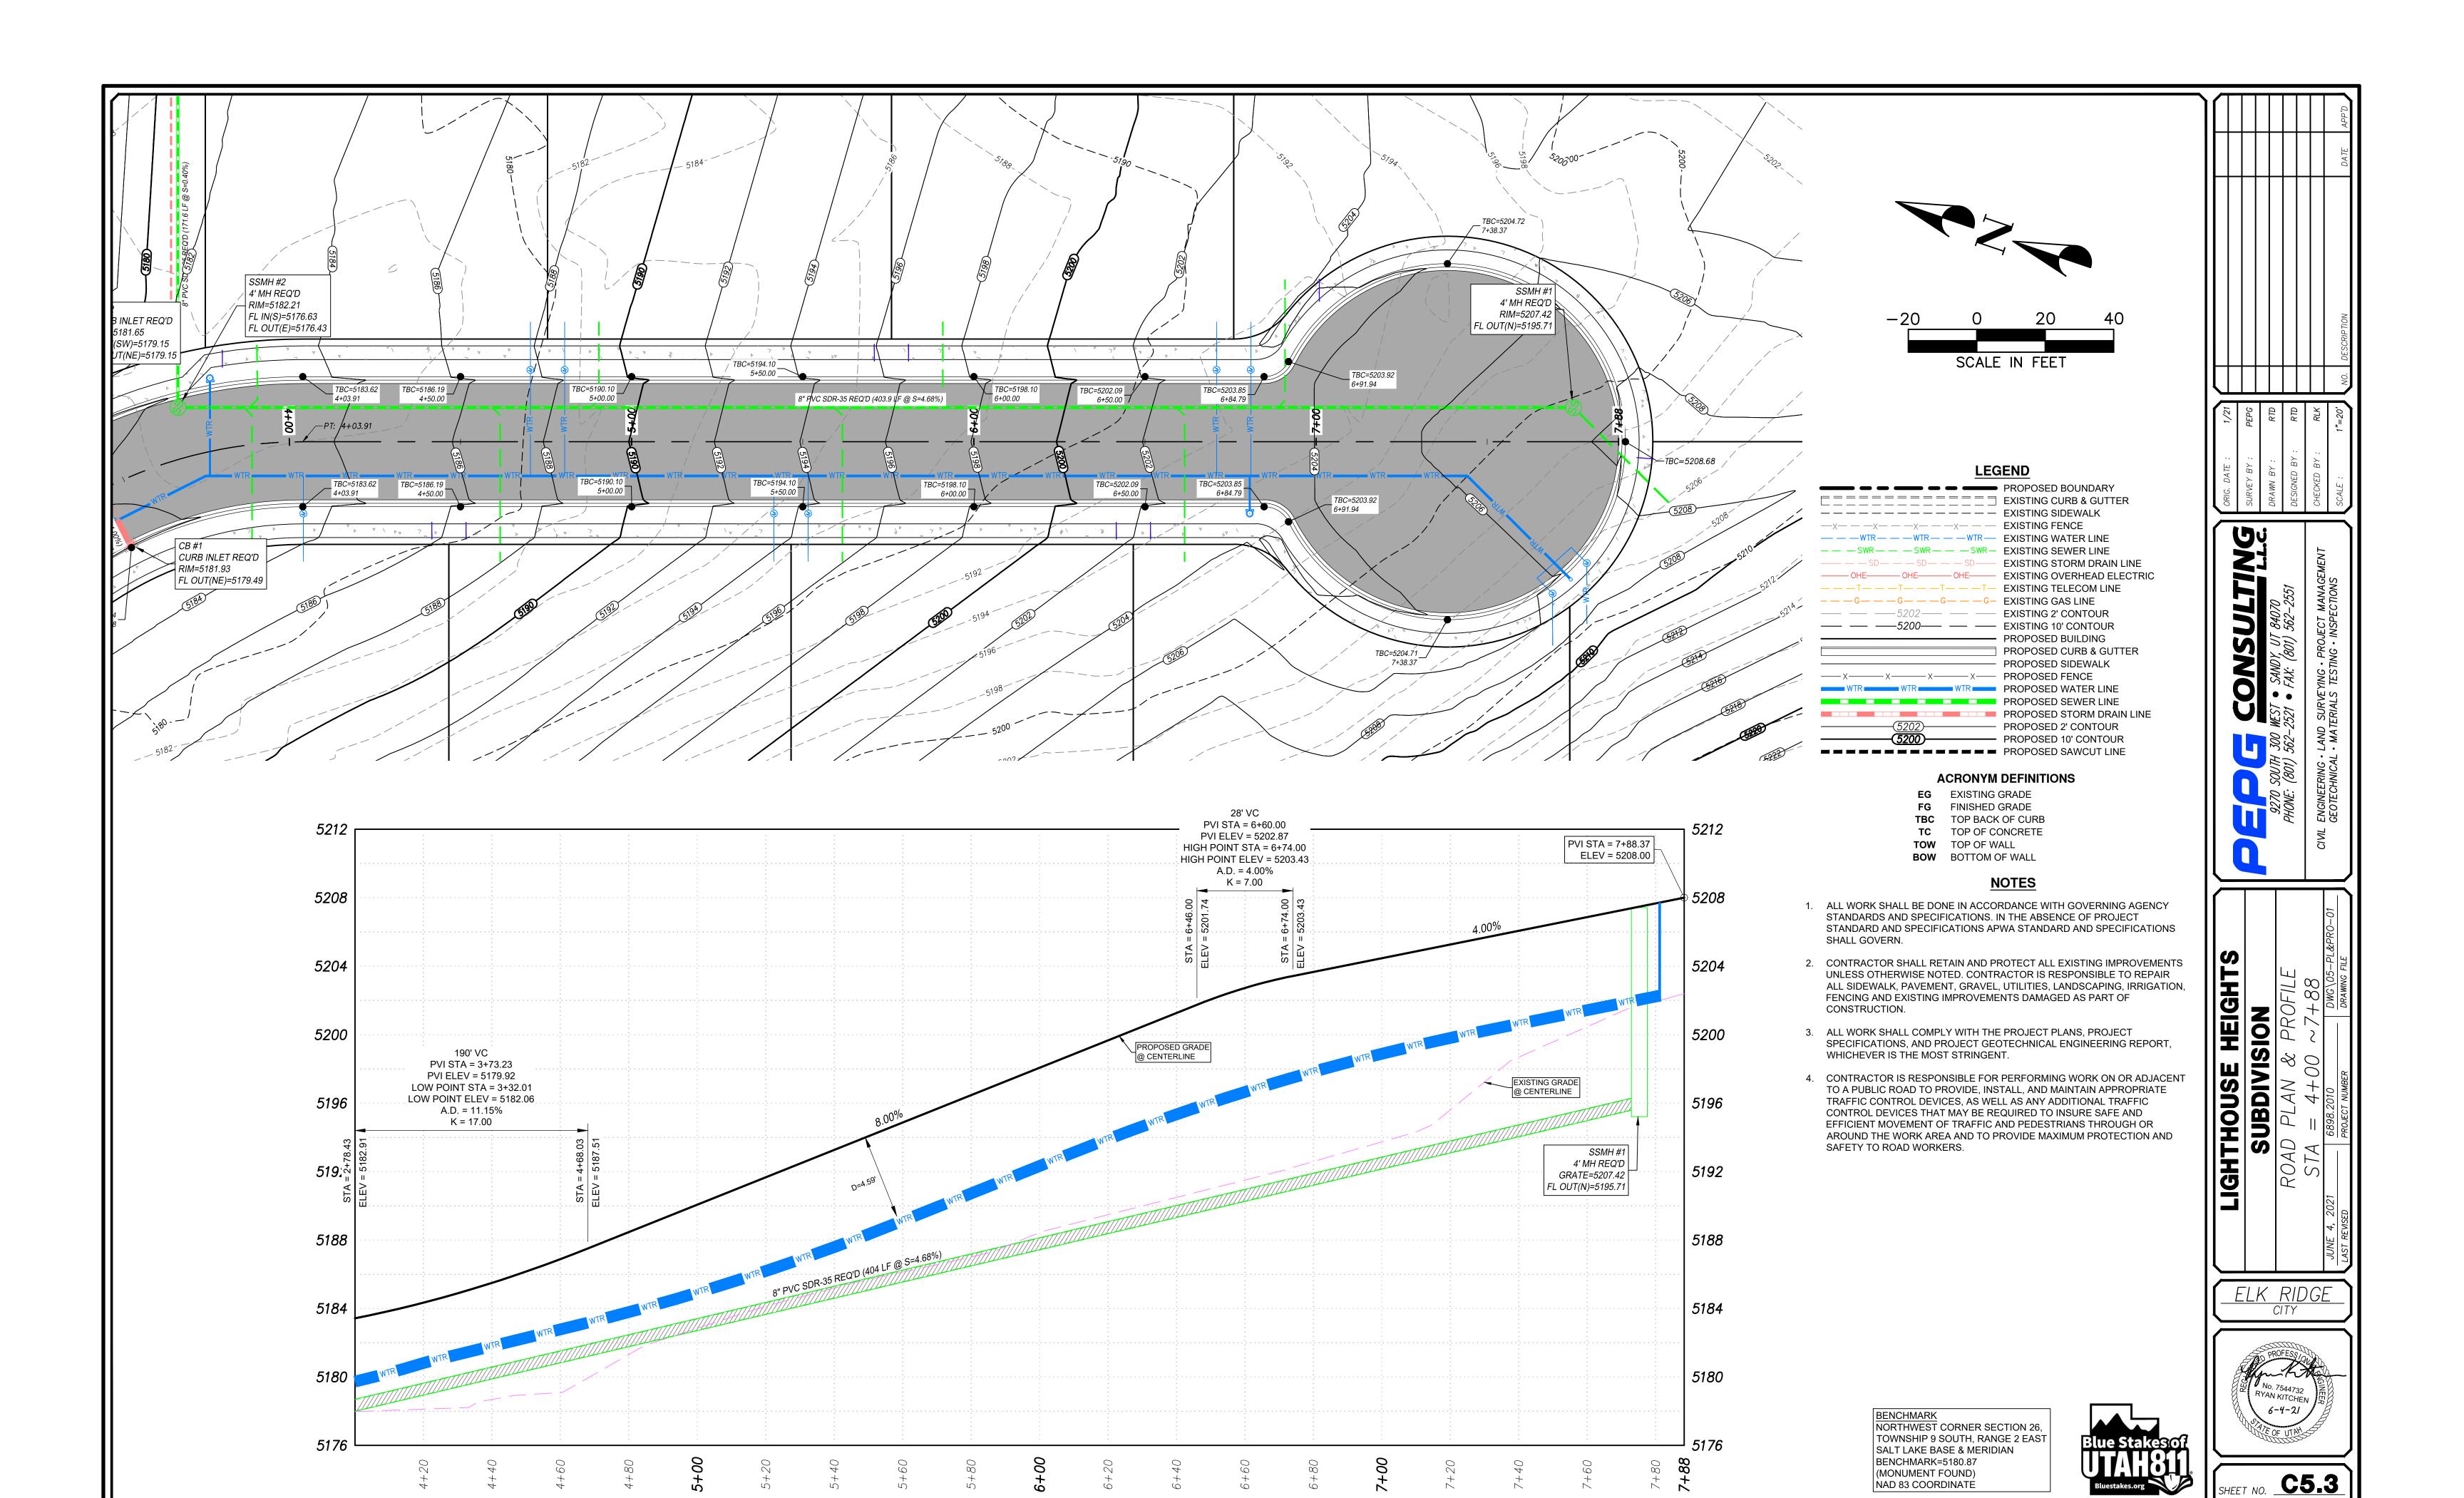

BENCHMARK
NORTHWEST CORNER SECTION 26,
TOWNSHIP 9 SOUTH, RANGE 2 EAST
SALT LAKE BASE & MERIDIAN
BENCHMARK=5180.87
(MONUMENT FOUND)
NAD 83 COORDINATE

CIVIL ENGINEERING • LAND SURVEYING • PROJECT MANAGEMENT GEOTECHNICAL • MATERIALS TESTING • INSPECTIONS