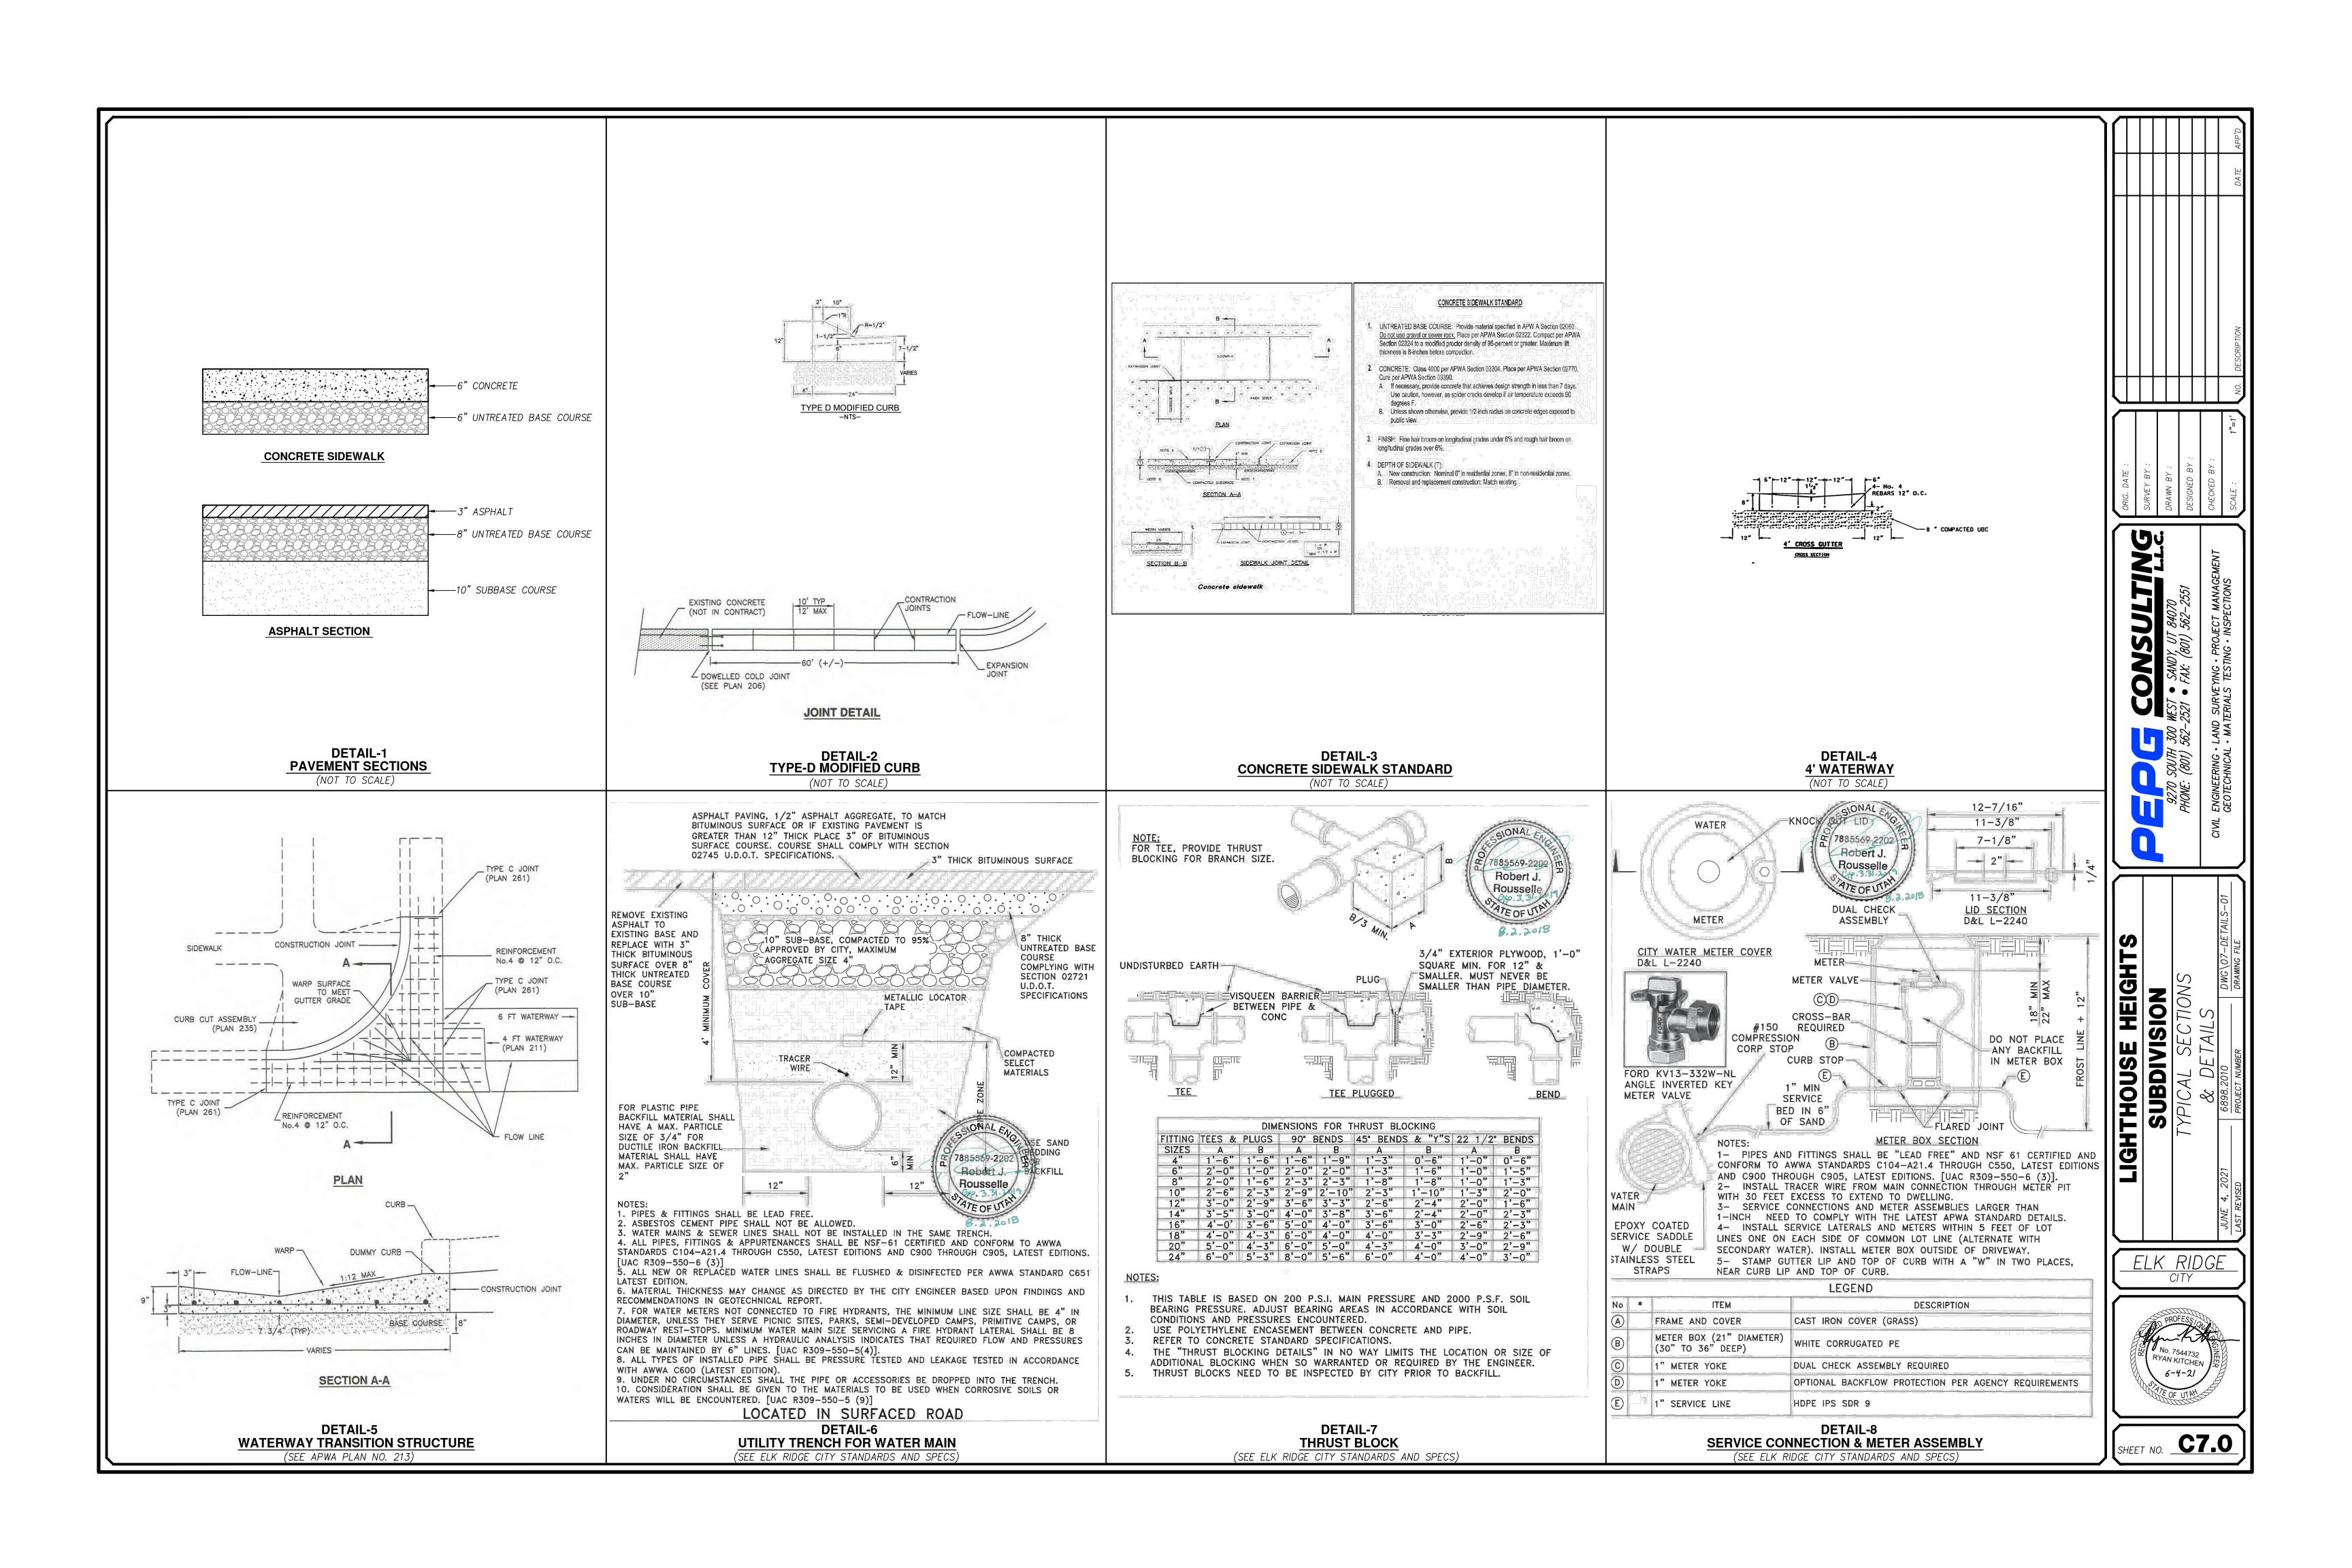

RIDGE, UT

LOCATED IN THE NORTHWEST
QUARTER OF SECTION 26,
TOWNSHIP 9 SOUTH, RANGE 2 EAST,
SALT LAKE BASE AND MERIDIAN
ELK RIDGE, UTAH COUNTY, UTAH

APRIL 30, 2021









VICINITY MAP

NOT TO SCALE

ENGINEER/LAND SURVEYOR

PEPG CONSULTING, L.L.C.
CONTACT: RYAN KITCHEN (PROJECT ENGINEER)
AT (801) 562-2521
CONTACT: ROB LAW (SURVEYOR MANAGER)
AT (801) 562-2521

CLIENT

LIGHTHOUSE CUSTOM HOMES
PO BOX 525
RIVERTON, UT 84065
CONTACT: NATE BRUSIK

BENCHMARK
NORTHWEST CORNER SECTION 26,
TOWNSHIP 9 SOUTH, RANGE 2 EAST
SALT LAKE BASE & MERIDIAN
BENCHMARK=5180.87
(MONUMENT FOUND)
NAD 83 COORDINATE







CIVIL ENGINEERING • LAND SURVEYING • PROJECT MANAGEMENT GEOTECHNICAL • MATERIALS TESTING • INSPECTIONS

DATE: 6898.2010 DV

<u>∕00−TITLE−01</u> FILF: SHEET N

EET NO. CO.O