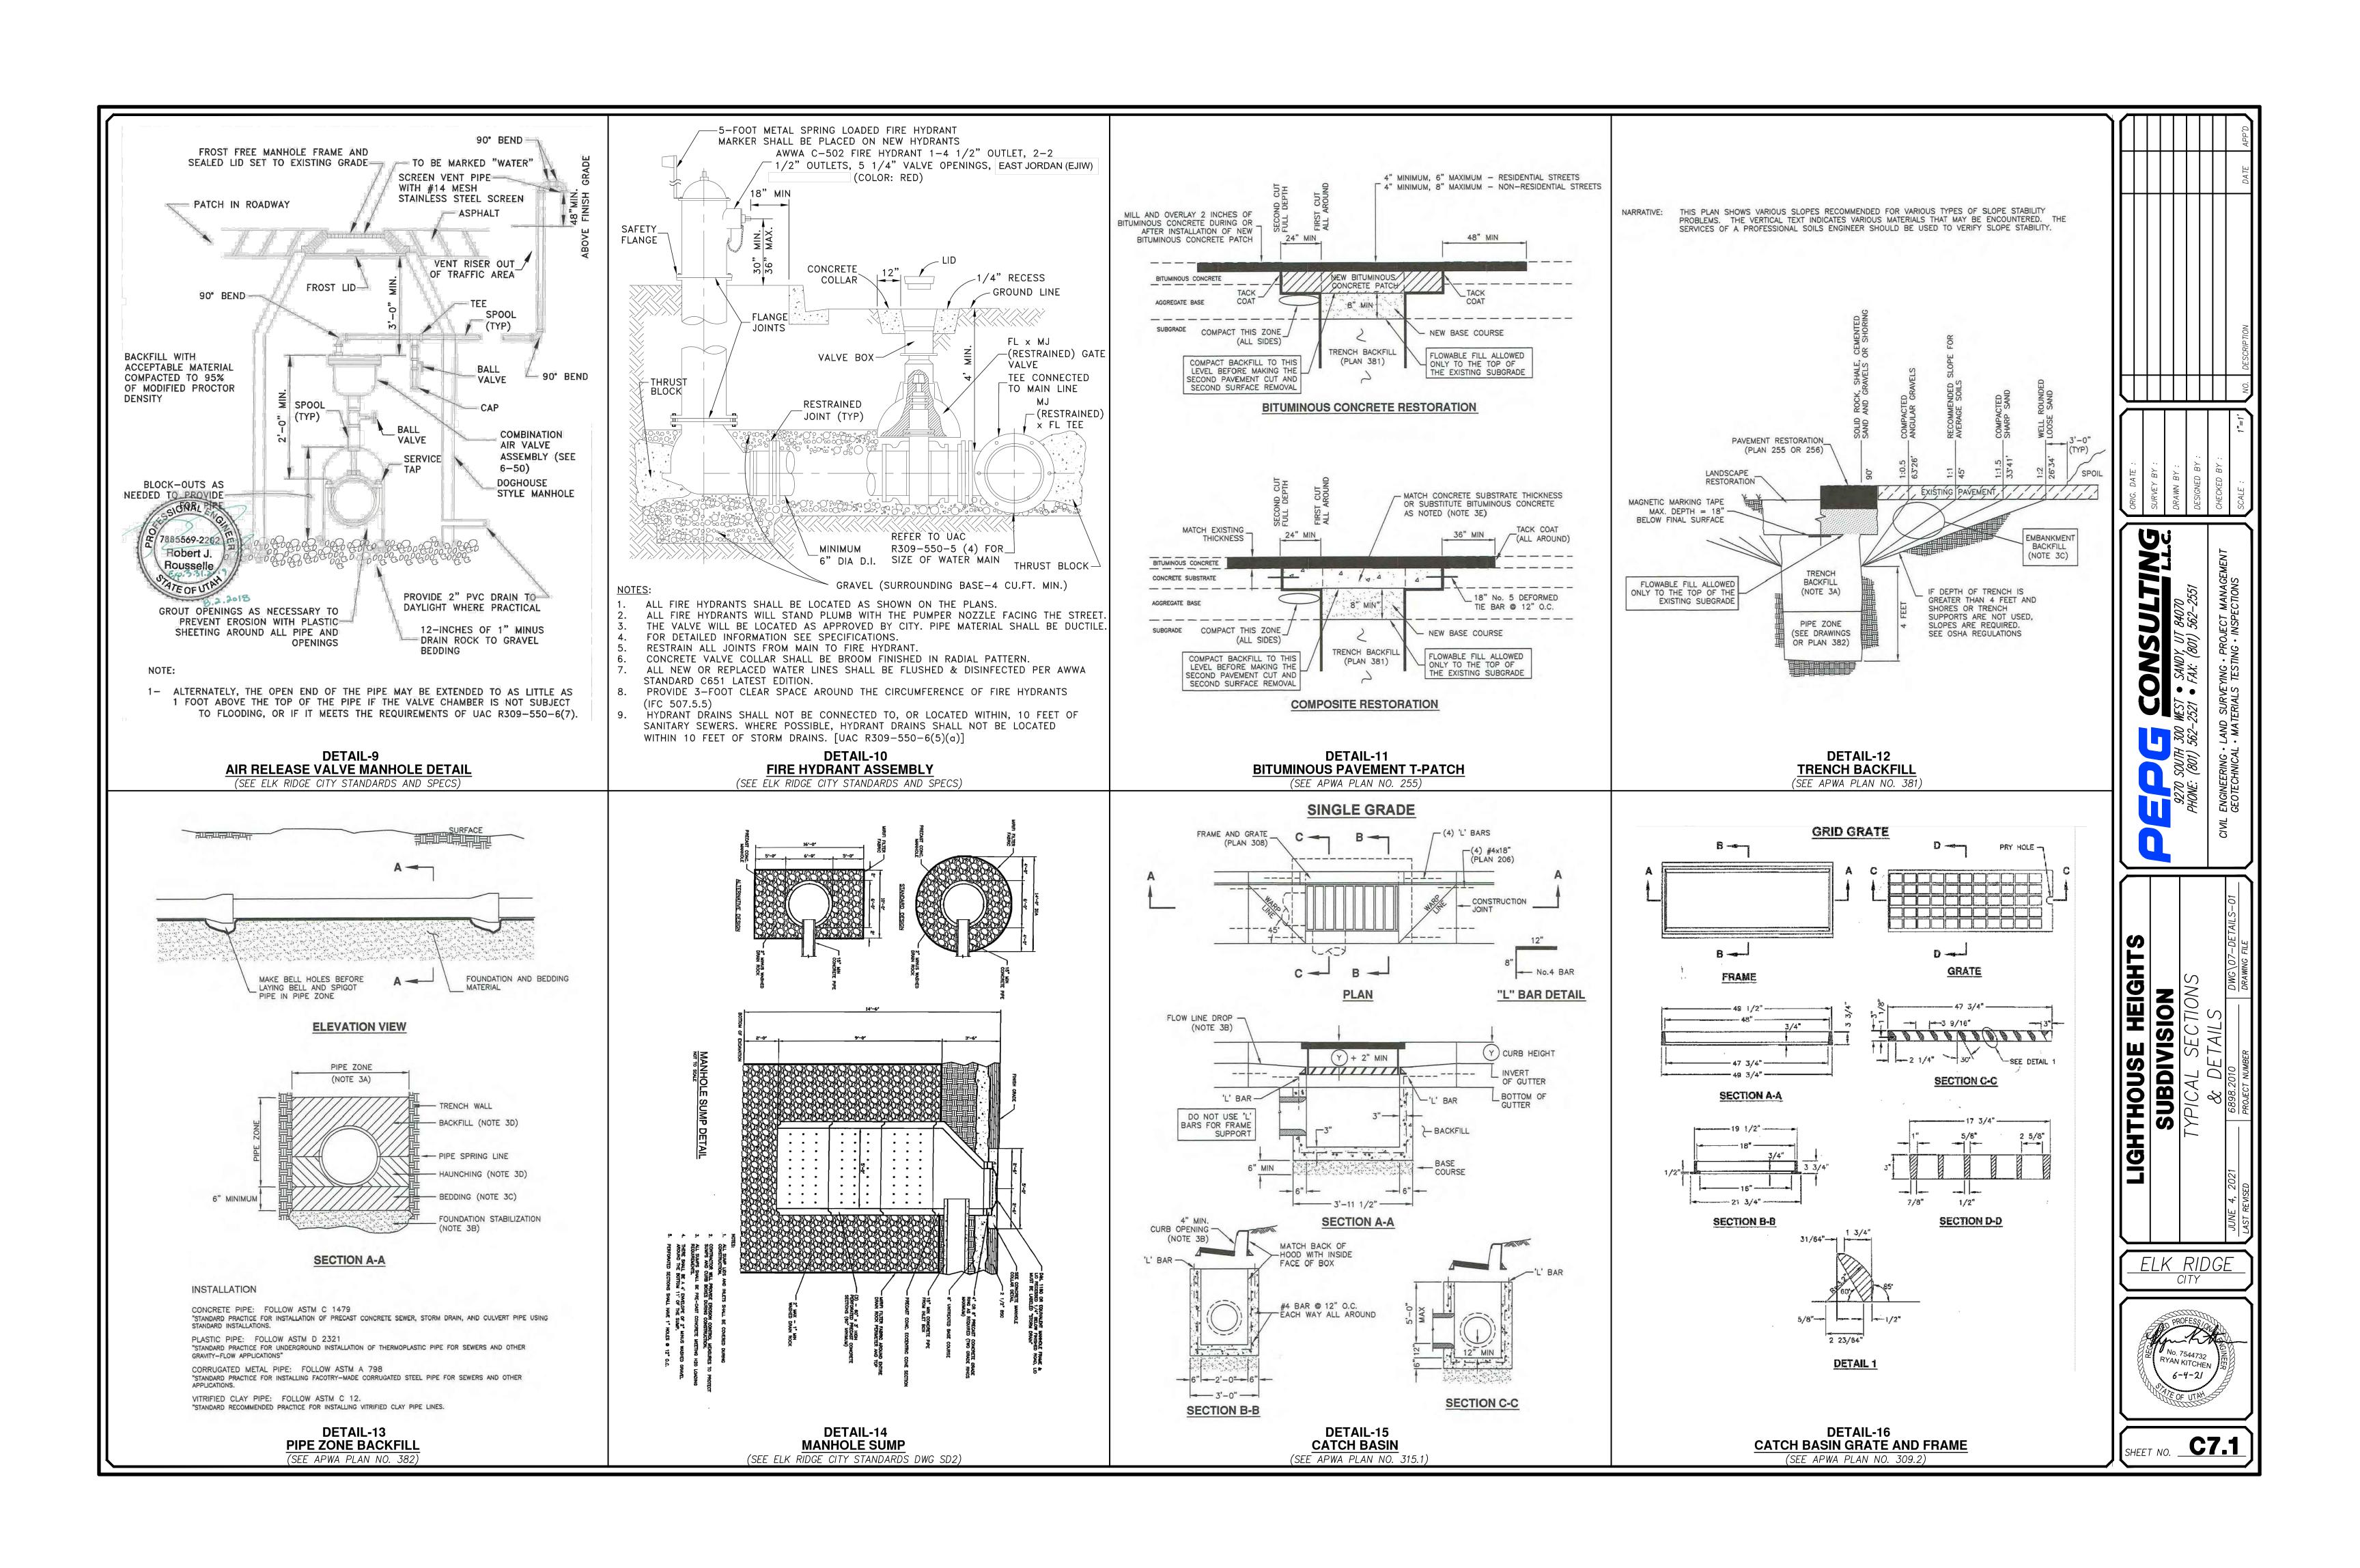

DGE, UT

LOCATED IN THE NORTHWEST
QUARTER OF SECTION 26,
TOWNSHIP 9 SOUTH, RANGE 2 EAST,
SALT LAKE BASE AND MERIDIAN
ELK RIDGE, UTAH COUNTY, UTAH

APRIL 30, 2021









VICINITY MAP

NOT TO SCALE

ENGINEER/LAND SURVEYOR

PEPG CONSULTING, L.L.C.
CONTACT: RYAN KITCHEN (PROJECT ENGINEER)
AT (801) 562-2521
CONTACT: ROB LAW (SURVEYOR MANAGER)
AT (801) 562-2521

CLIENT

LIGHTHOUSE CUSTOM HOMES
PO BOX 525
RIVERTON, UT 84065
CONTACT: NATE BRUSIK

BENCHMARK
NORTHWEST CORNER SECTION 26,
TOWNSHIP 9 SOUTH, RANGE 2 EAST
SALT LAKE BASE & MERIDIAN
BENCHMARK=5180.87
(MONUMENT FOUND)
NAD 83 COORDINATE







CIVIL ENGINEERING • LAND SURVEYING • PROJECT MANAGEMENT GEOTECHNICAL • MATERIALS TESTING • INSPECTIONS

DATE: 6898.2010 DV

<u>∕00−TITLE−01</u> FILF: SHEET N

EET NO. CO.O