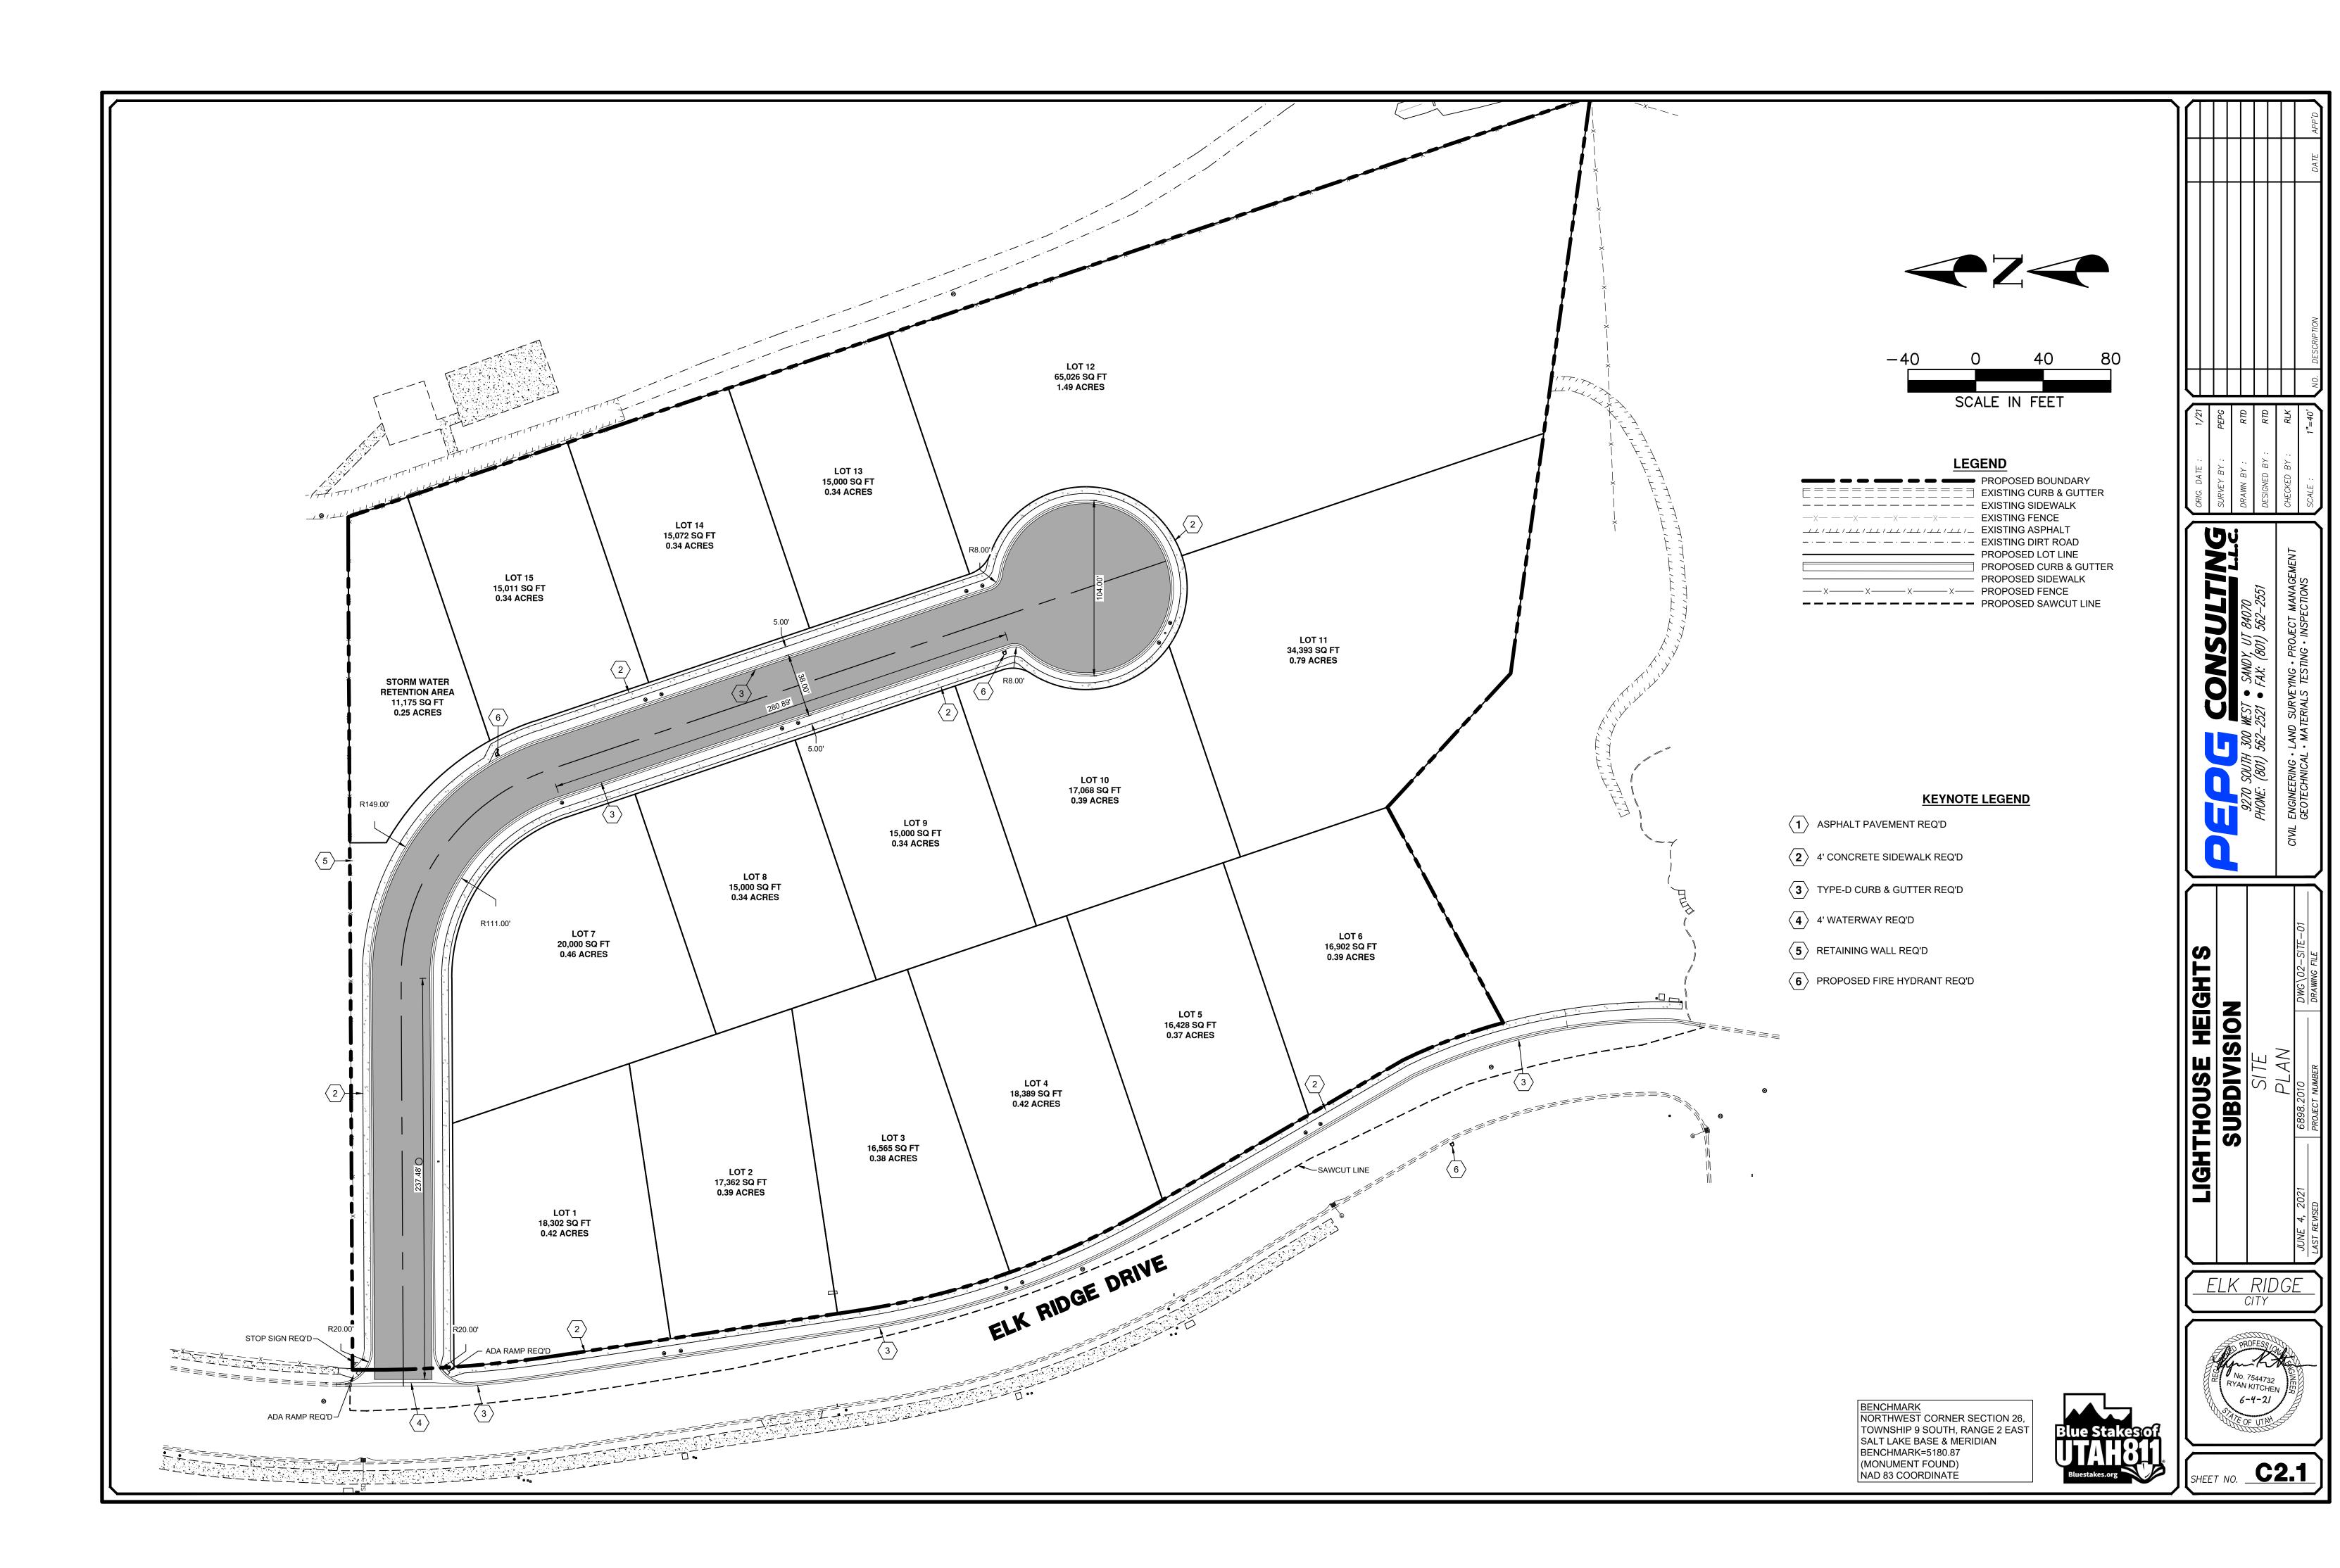

BENCHMARK
NORTHWEST CORNER SECTION 26,
TOWNSHIP 9 SOUTH, RANGE 2 EAST
SALT LAKE BASE & MERIDIAN
BENCHMARK=5180.87
(MONUMENT FOUND)
NAD 83 COORDINATE

CIVIL ENGINEERING • LAND SURVEYING • PROJECT MANAGEMENT GEOTECHNICAL • MATERIALS TESTING • INSPECTIONS