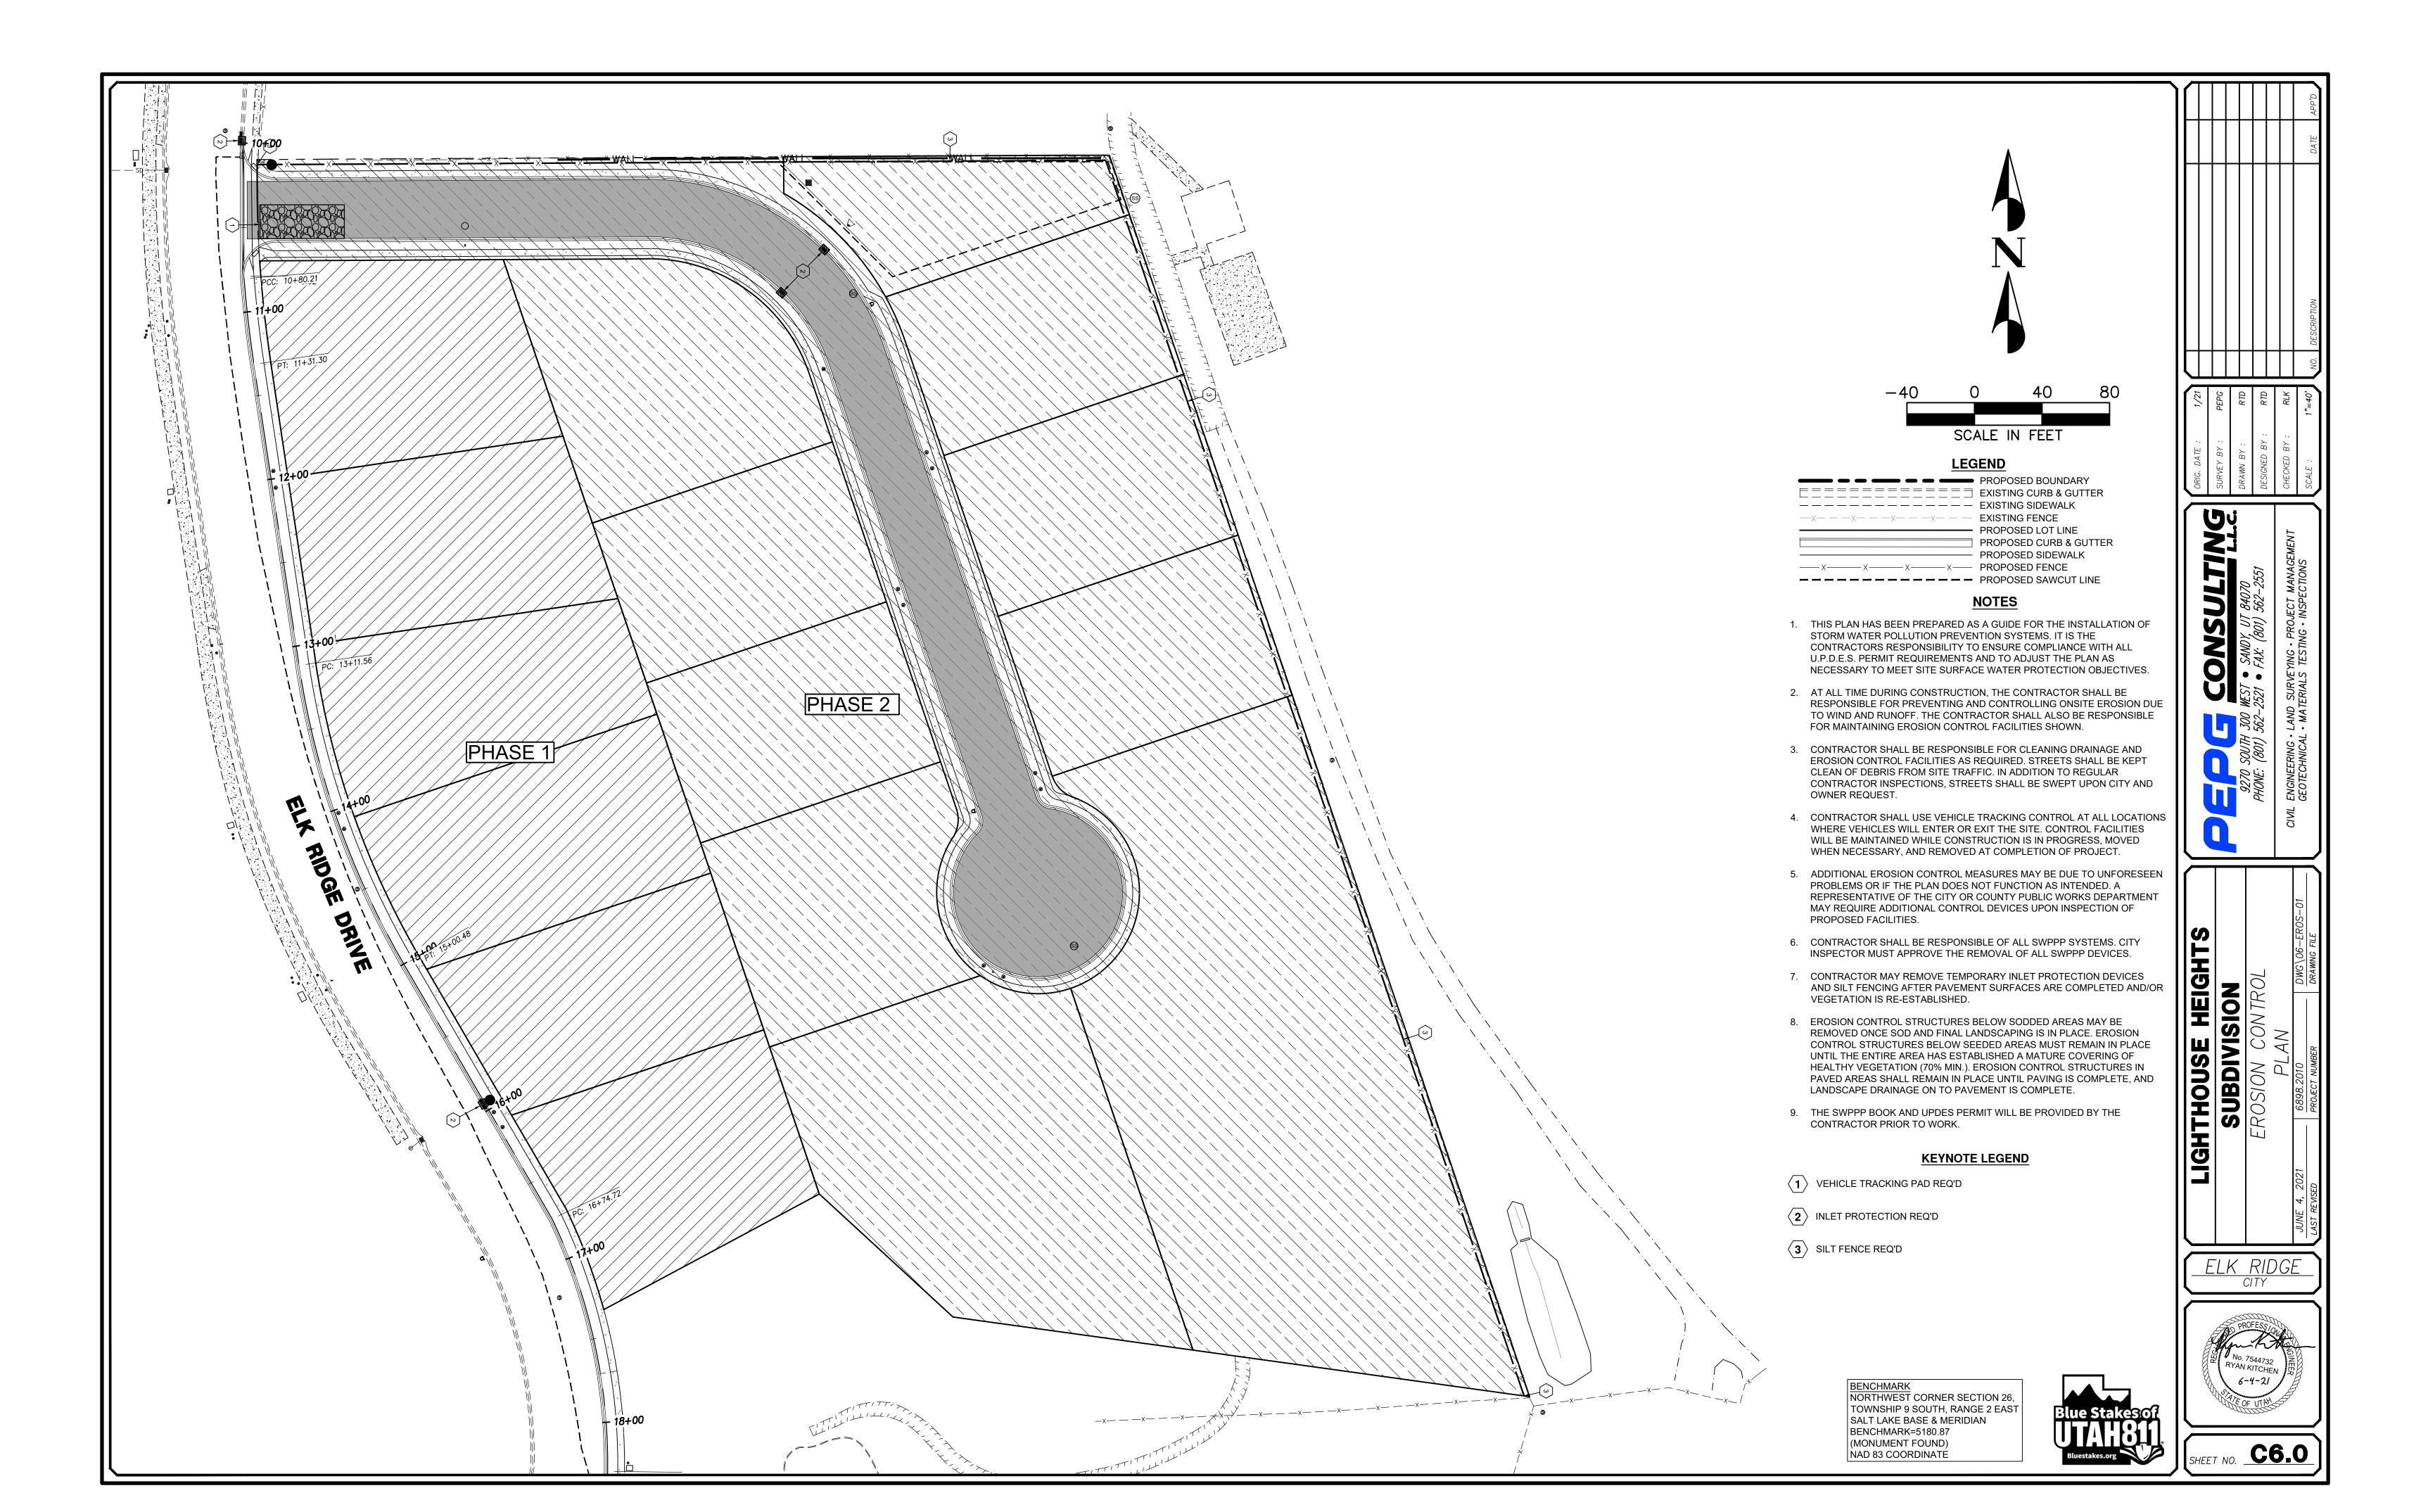

BENCHMARK
NORTHWEST CORNER SECTION 26,
TOWNSHIP 9 SOUTH, RANGE 2 EAST
SALT LAKE BASE & MERIDIAN
BENCHMARK=5180.87
(MONUMENT FOUND)
NAD 83 COORDINATE

CIVIL ENGINEERING • LAND SURVEYING • PROJECT MANAGEMENT GEOTECHNICAL • MATERIALS TESTING • INSPECTIONS