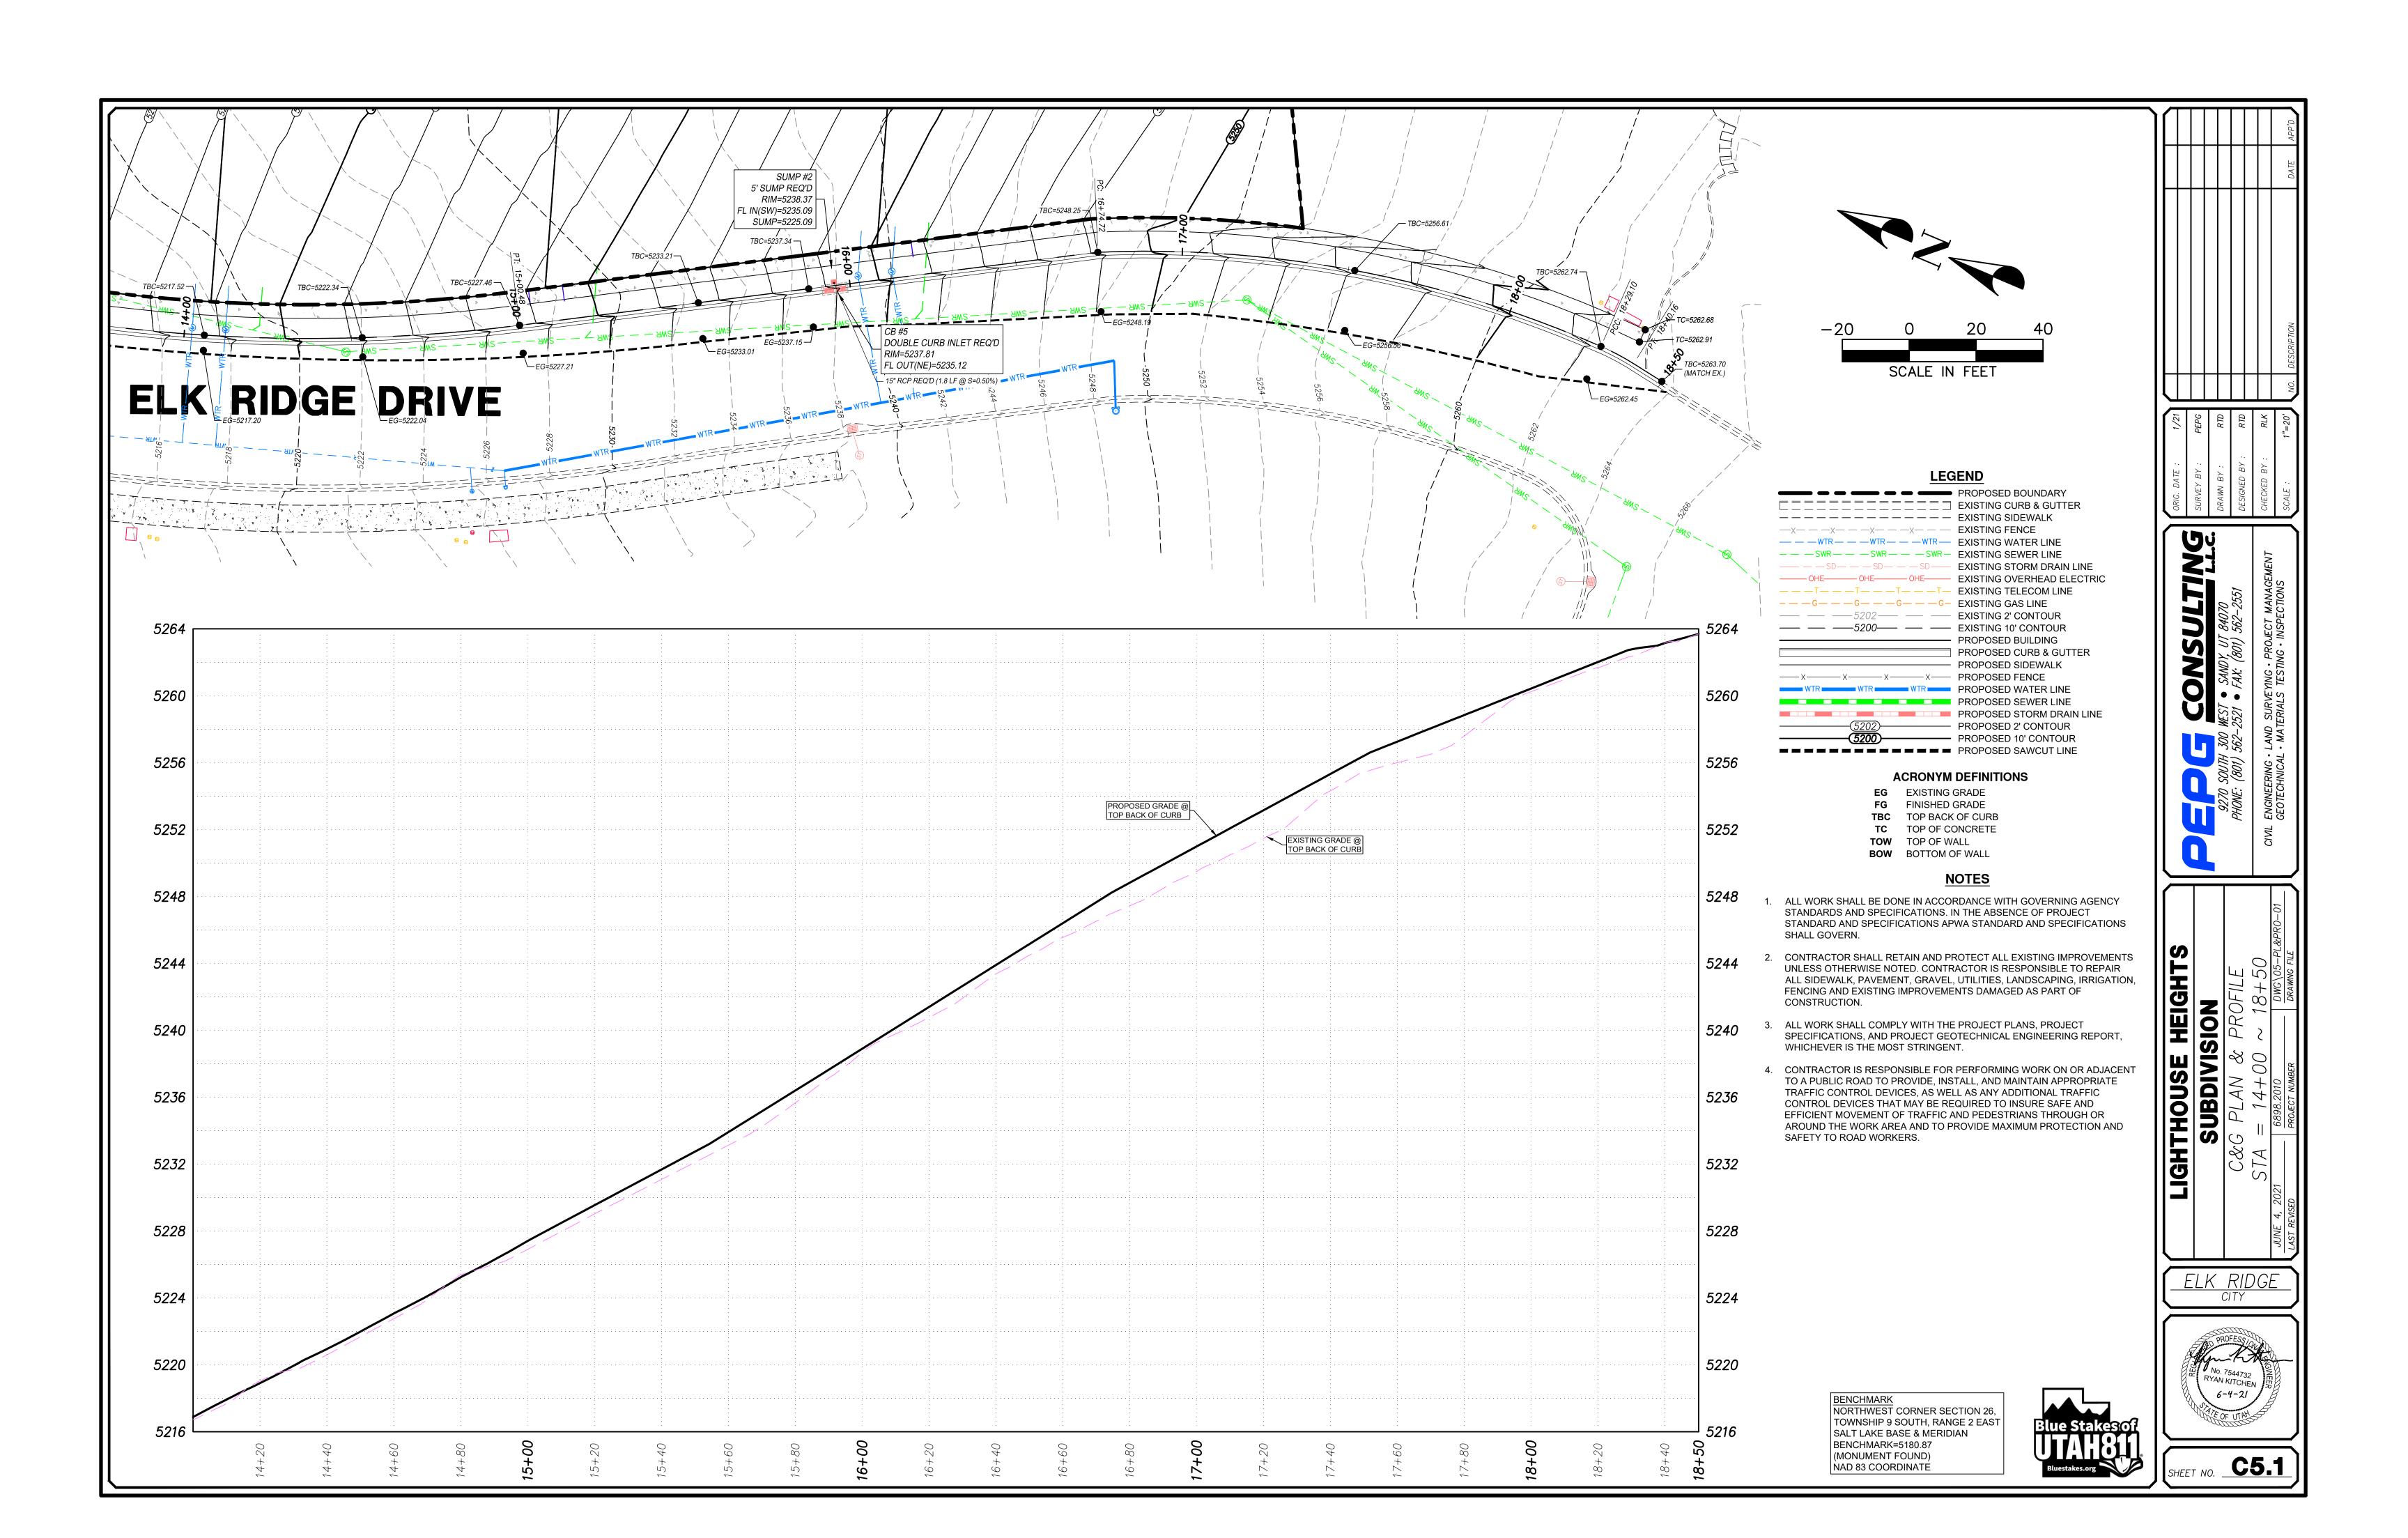

BENCHMARK
NORTHWEST CORNER SECTION 26,
TOWNSHIP 9 SOUTH, RANGE 2 EAST
SALT LAKE BASE & MERIDIAN
BENCHMARK=5180.87
(MONUMENT FOUND)
NAD 83 COORDINATE

CIVIL ENGINEERING • LAND SURVEYING • PROJECT MANAGEMENT GEOTECHNICAL • MATERIALS TESTING • INSPECTIONS