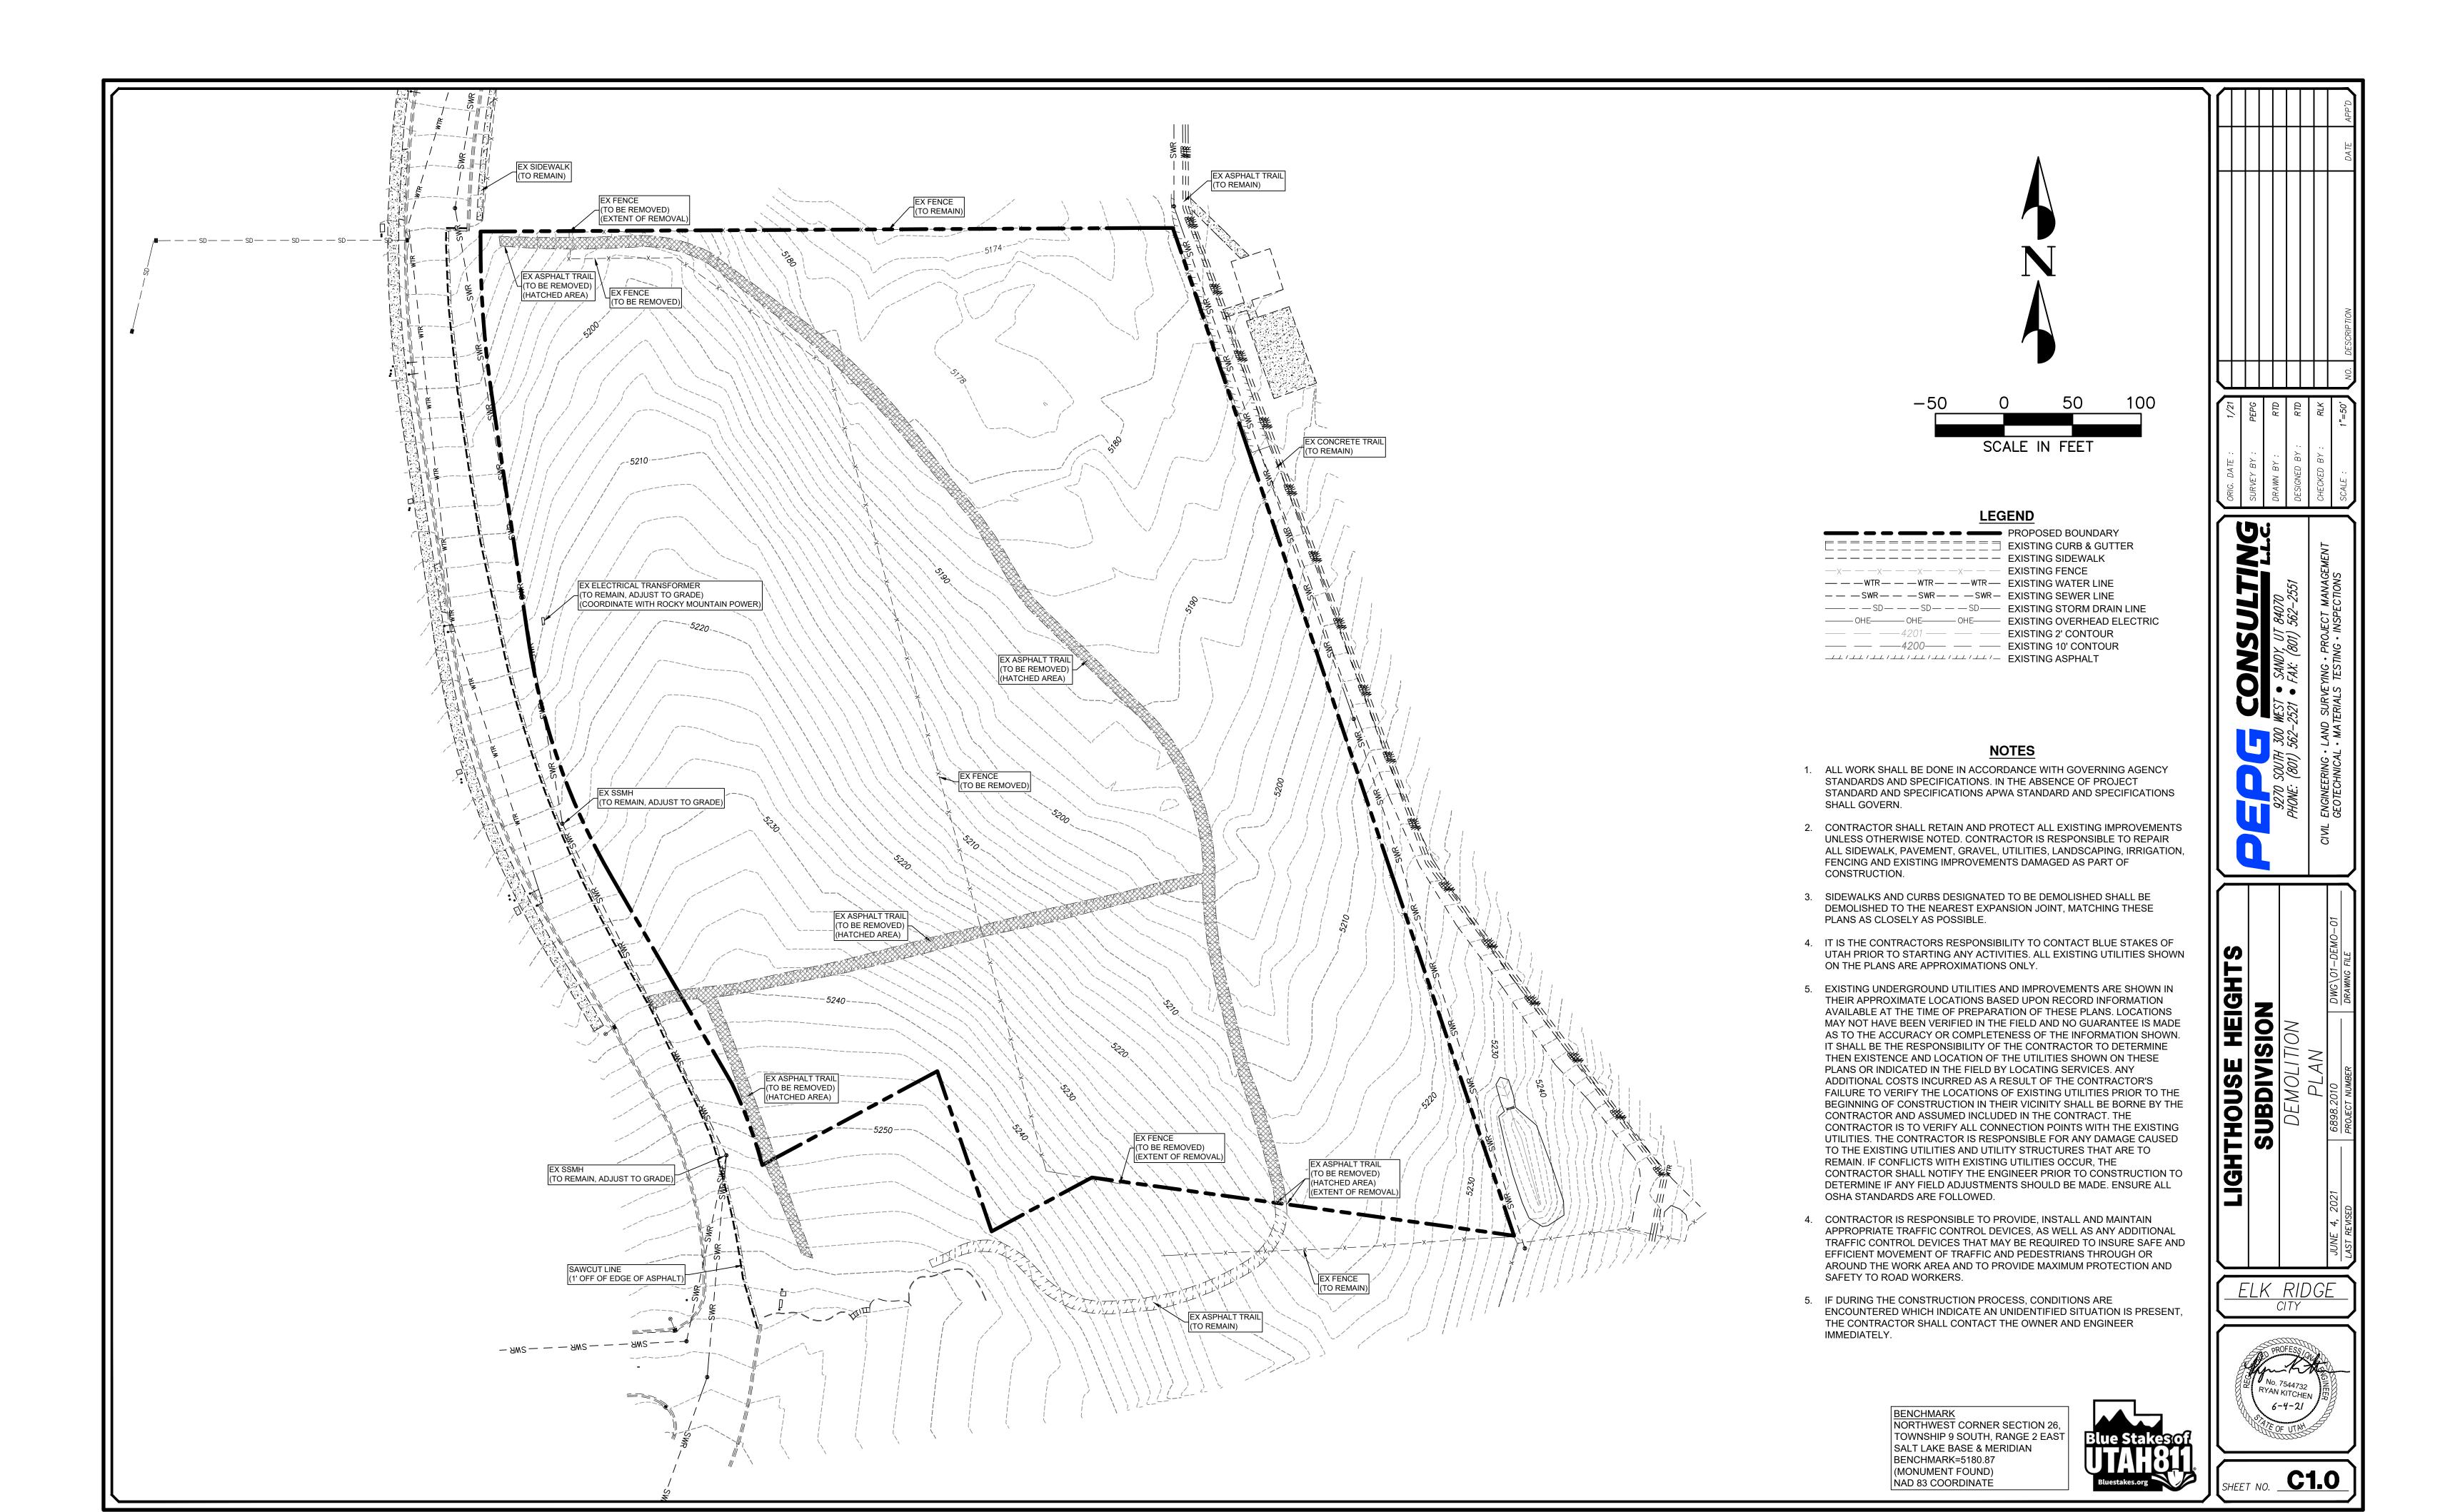

BENCHMARK
NORTHWEST CORNER SECTION 26,
TOWNSHIP 9 SOUTH, RANGE 2 EAST
SALT LAKE BASE & MERIDIAN
BENCHMARK=5180.87
(MONUMENT FOUND)
NAD 83 COORDINATE

CIVIL ENGINEERING • LAND SURVEYING • PROJECT MANAGEMENT GEOTECHNICAL • MATERIALS TESTING • INSPECTIONS