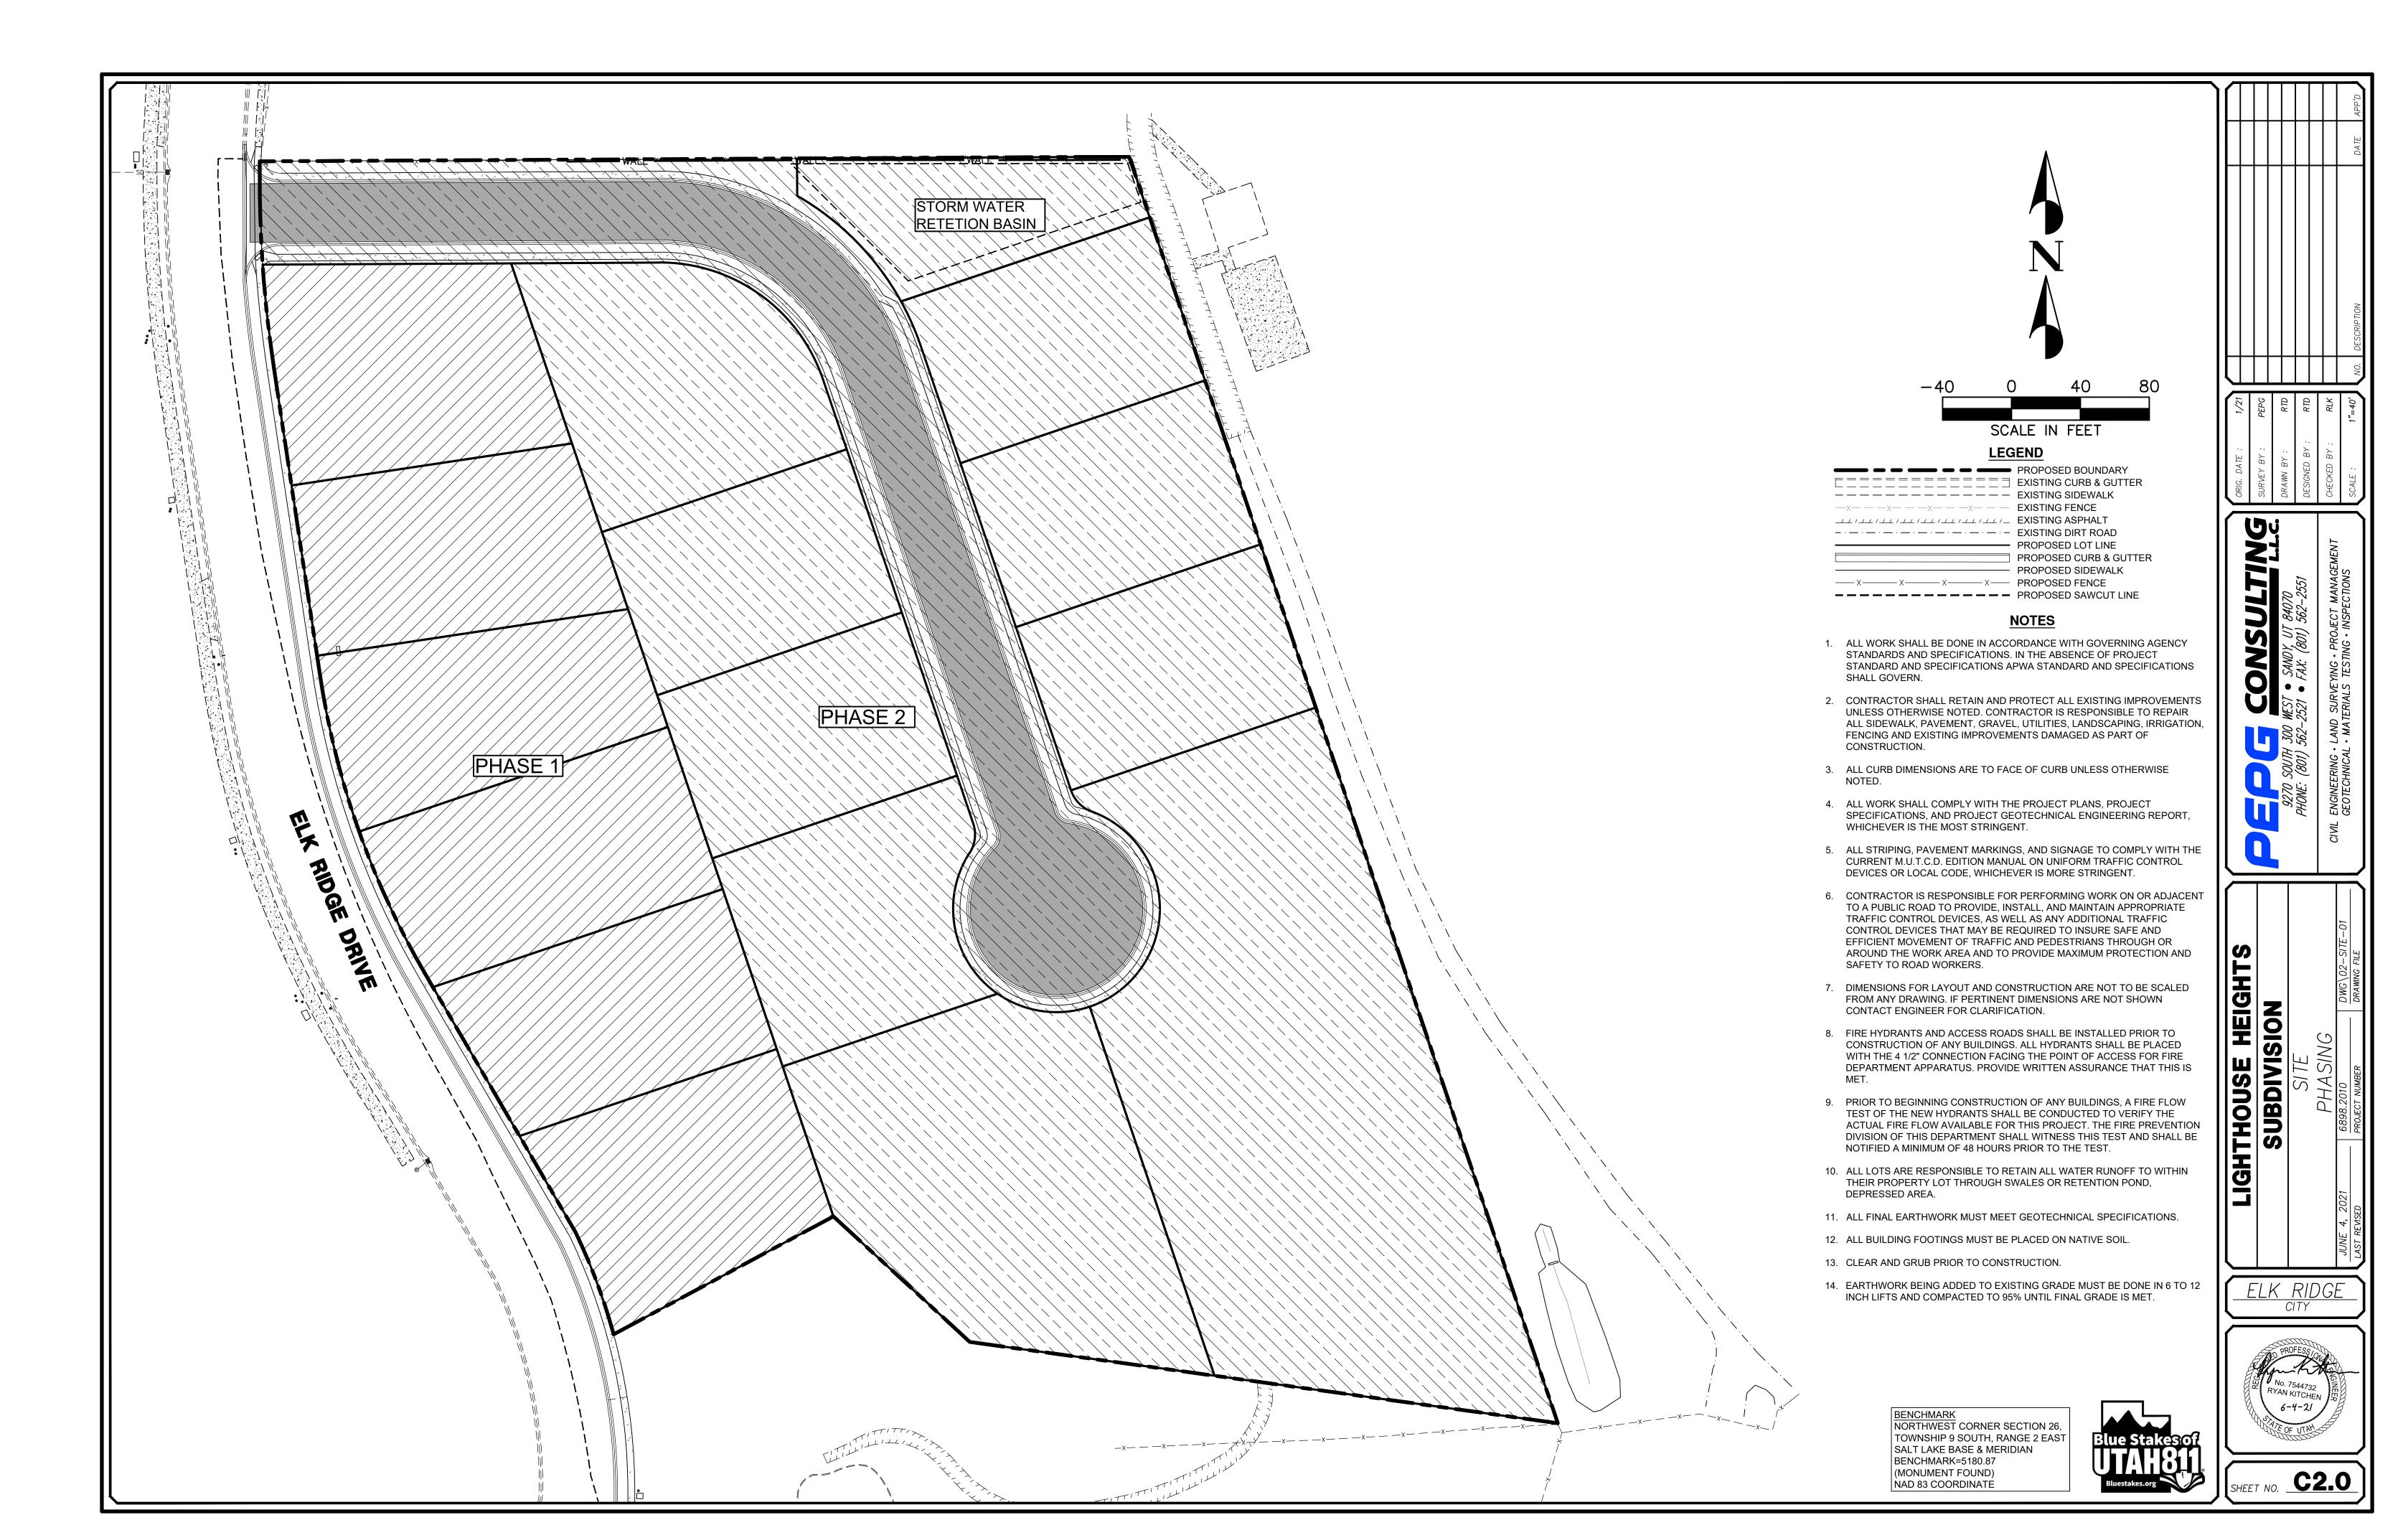

BENCHMARK
NORTHWEST CORNER SECTION 26,
TOWNSHIP 9 SOUTH, RANGE 2 EAST
SALT LAKE BASE & MERIDIAN
BENCHMARK=5180.87
(MONUMENT FOUND)
NAD 83 COORDINATE

CIVIL ENGINEERING • LAND SURVEYING • PROJECT MANAGEMENT GEOTECHNICAL • MATERIALS TESTING • INSPECTIONS