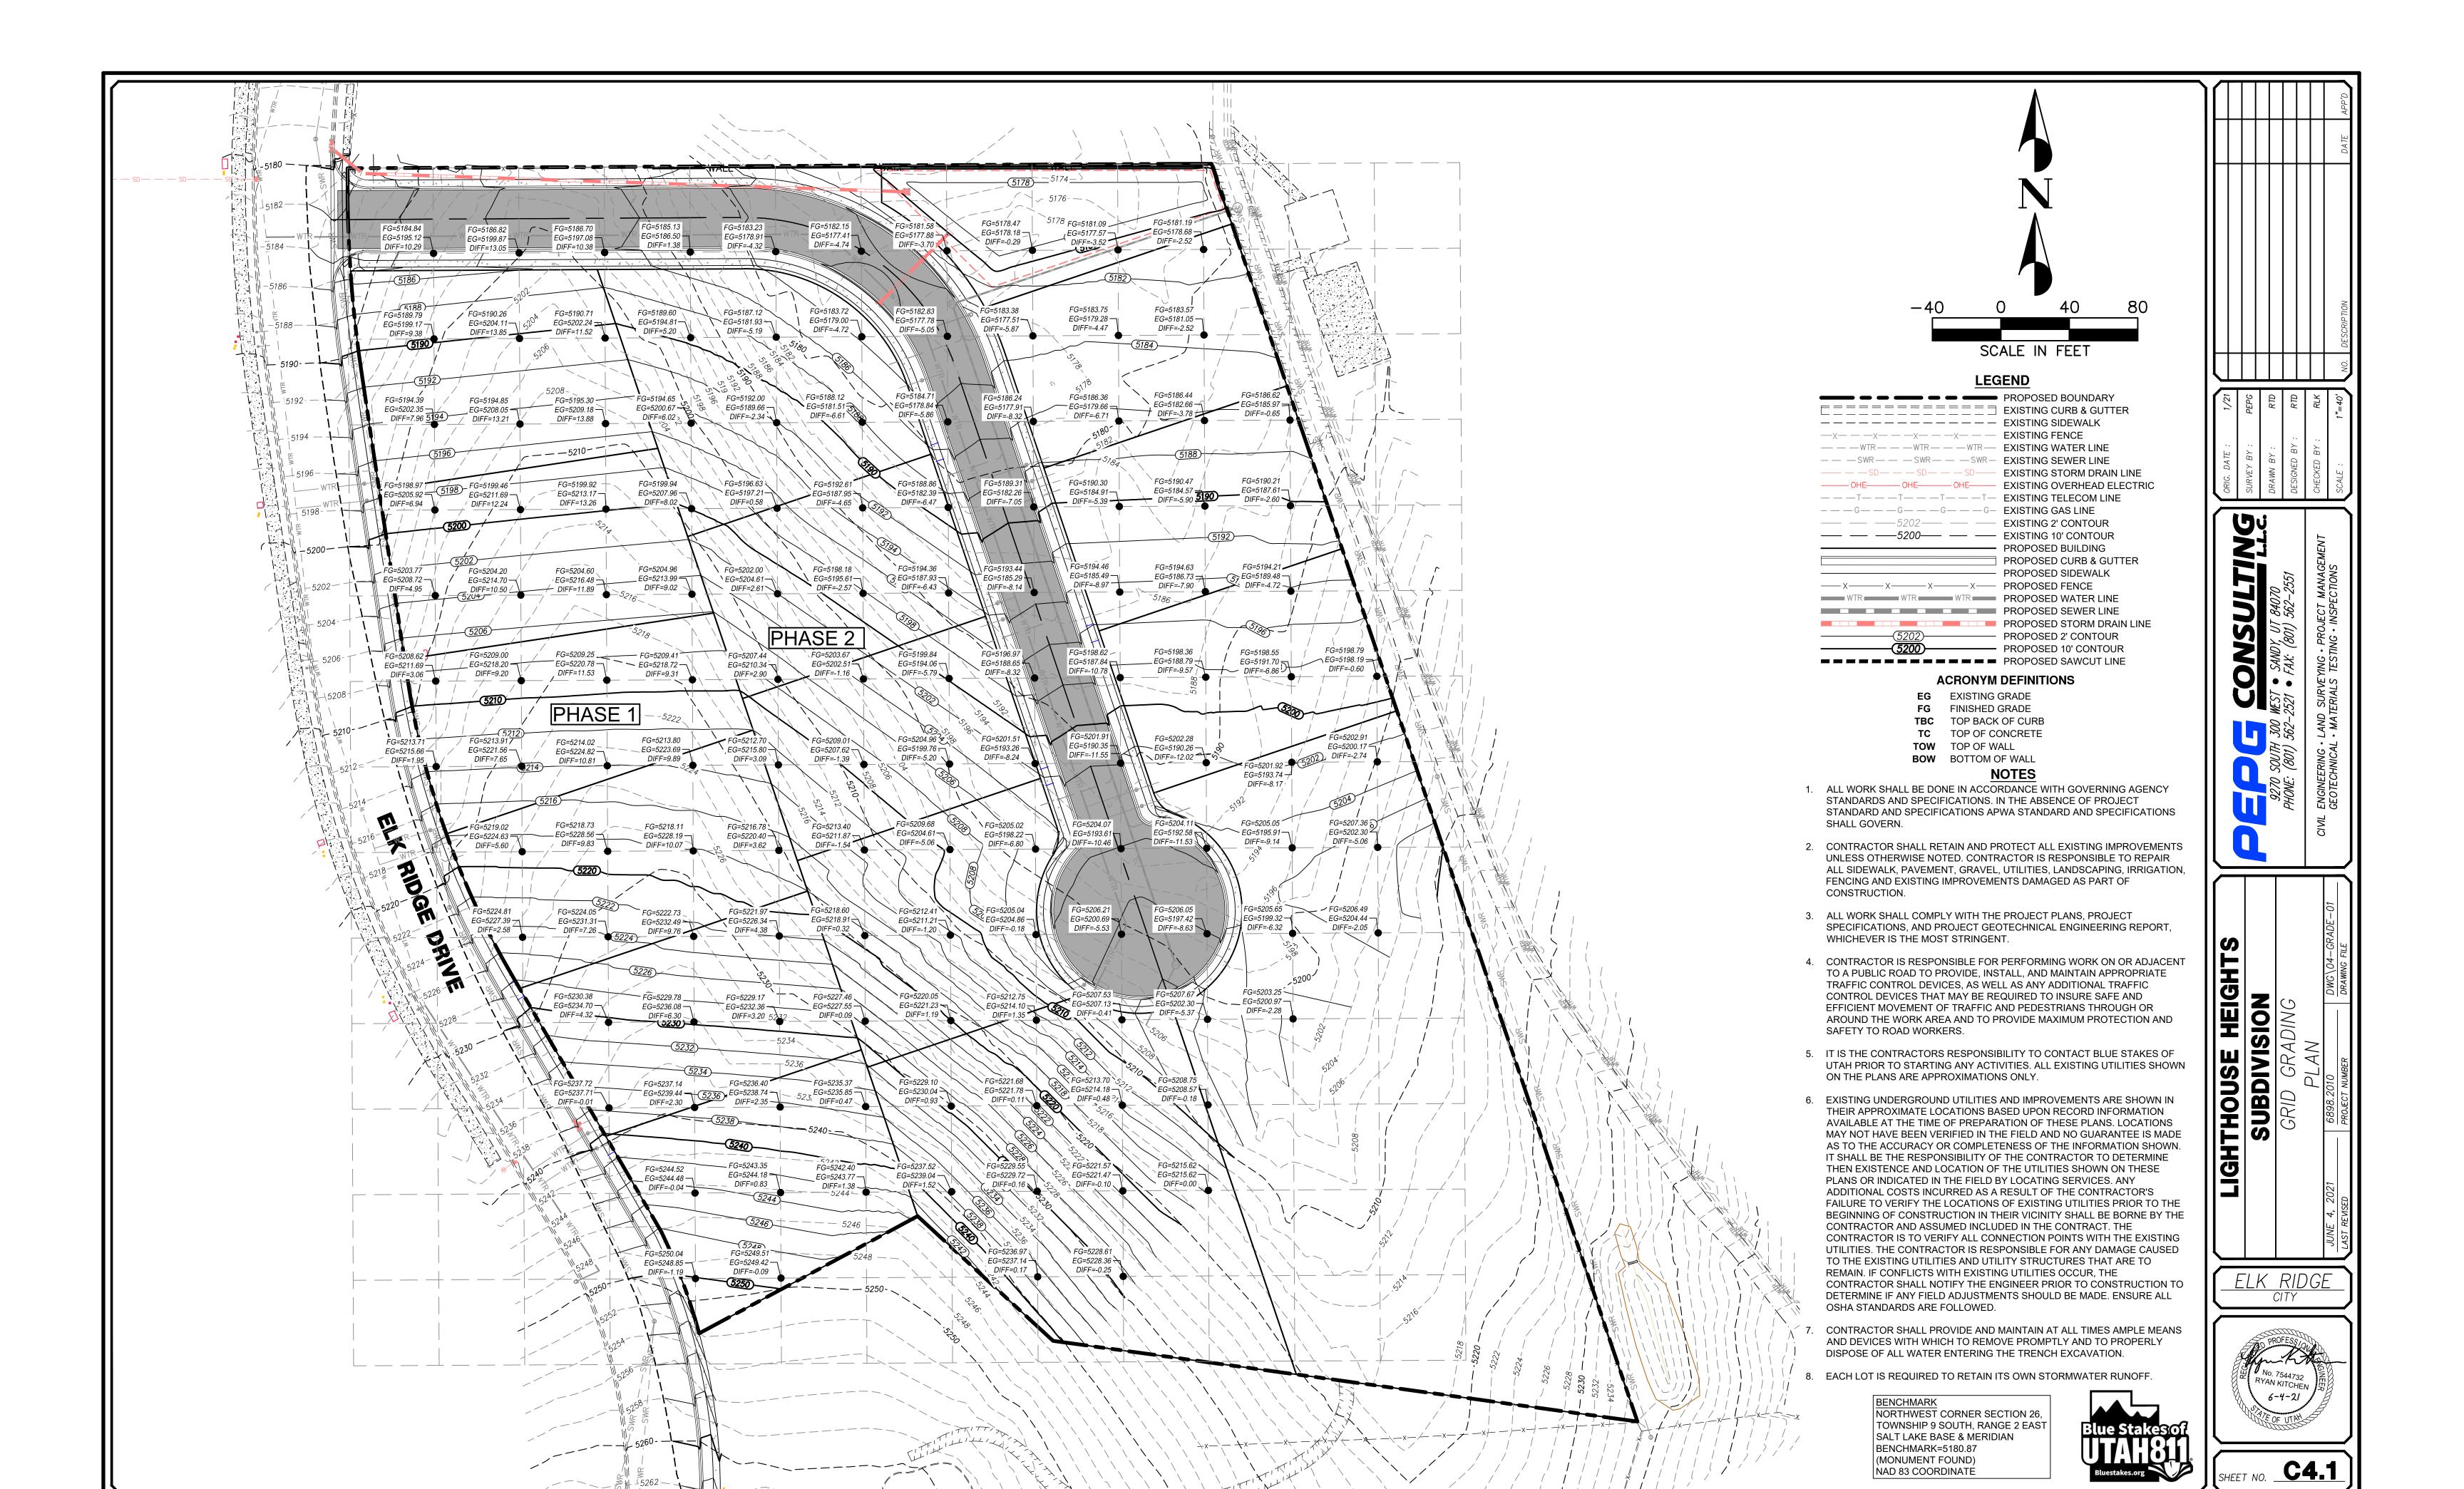

BENCHMARK
NORTHWEST CORNER SECTION 26,
TOWNSHIP 9 SOUTH, RANGE 2 EAST
SALT LAKE BASE & MERIDIAN
BENCHMARK=5180.87
(MONUMENT FOUND)
NAD 83 COORDINATE

CIVIL ENGINEERING • LAND SURVEYING • PROJECT MANAGEMENT GEOTECHNICAL • MATERIALS TESTING • INSPECTIONS