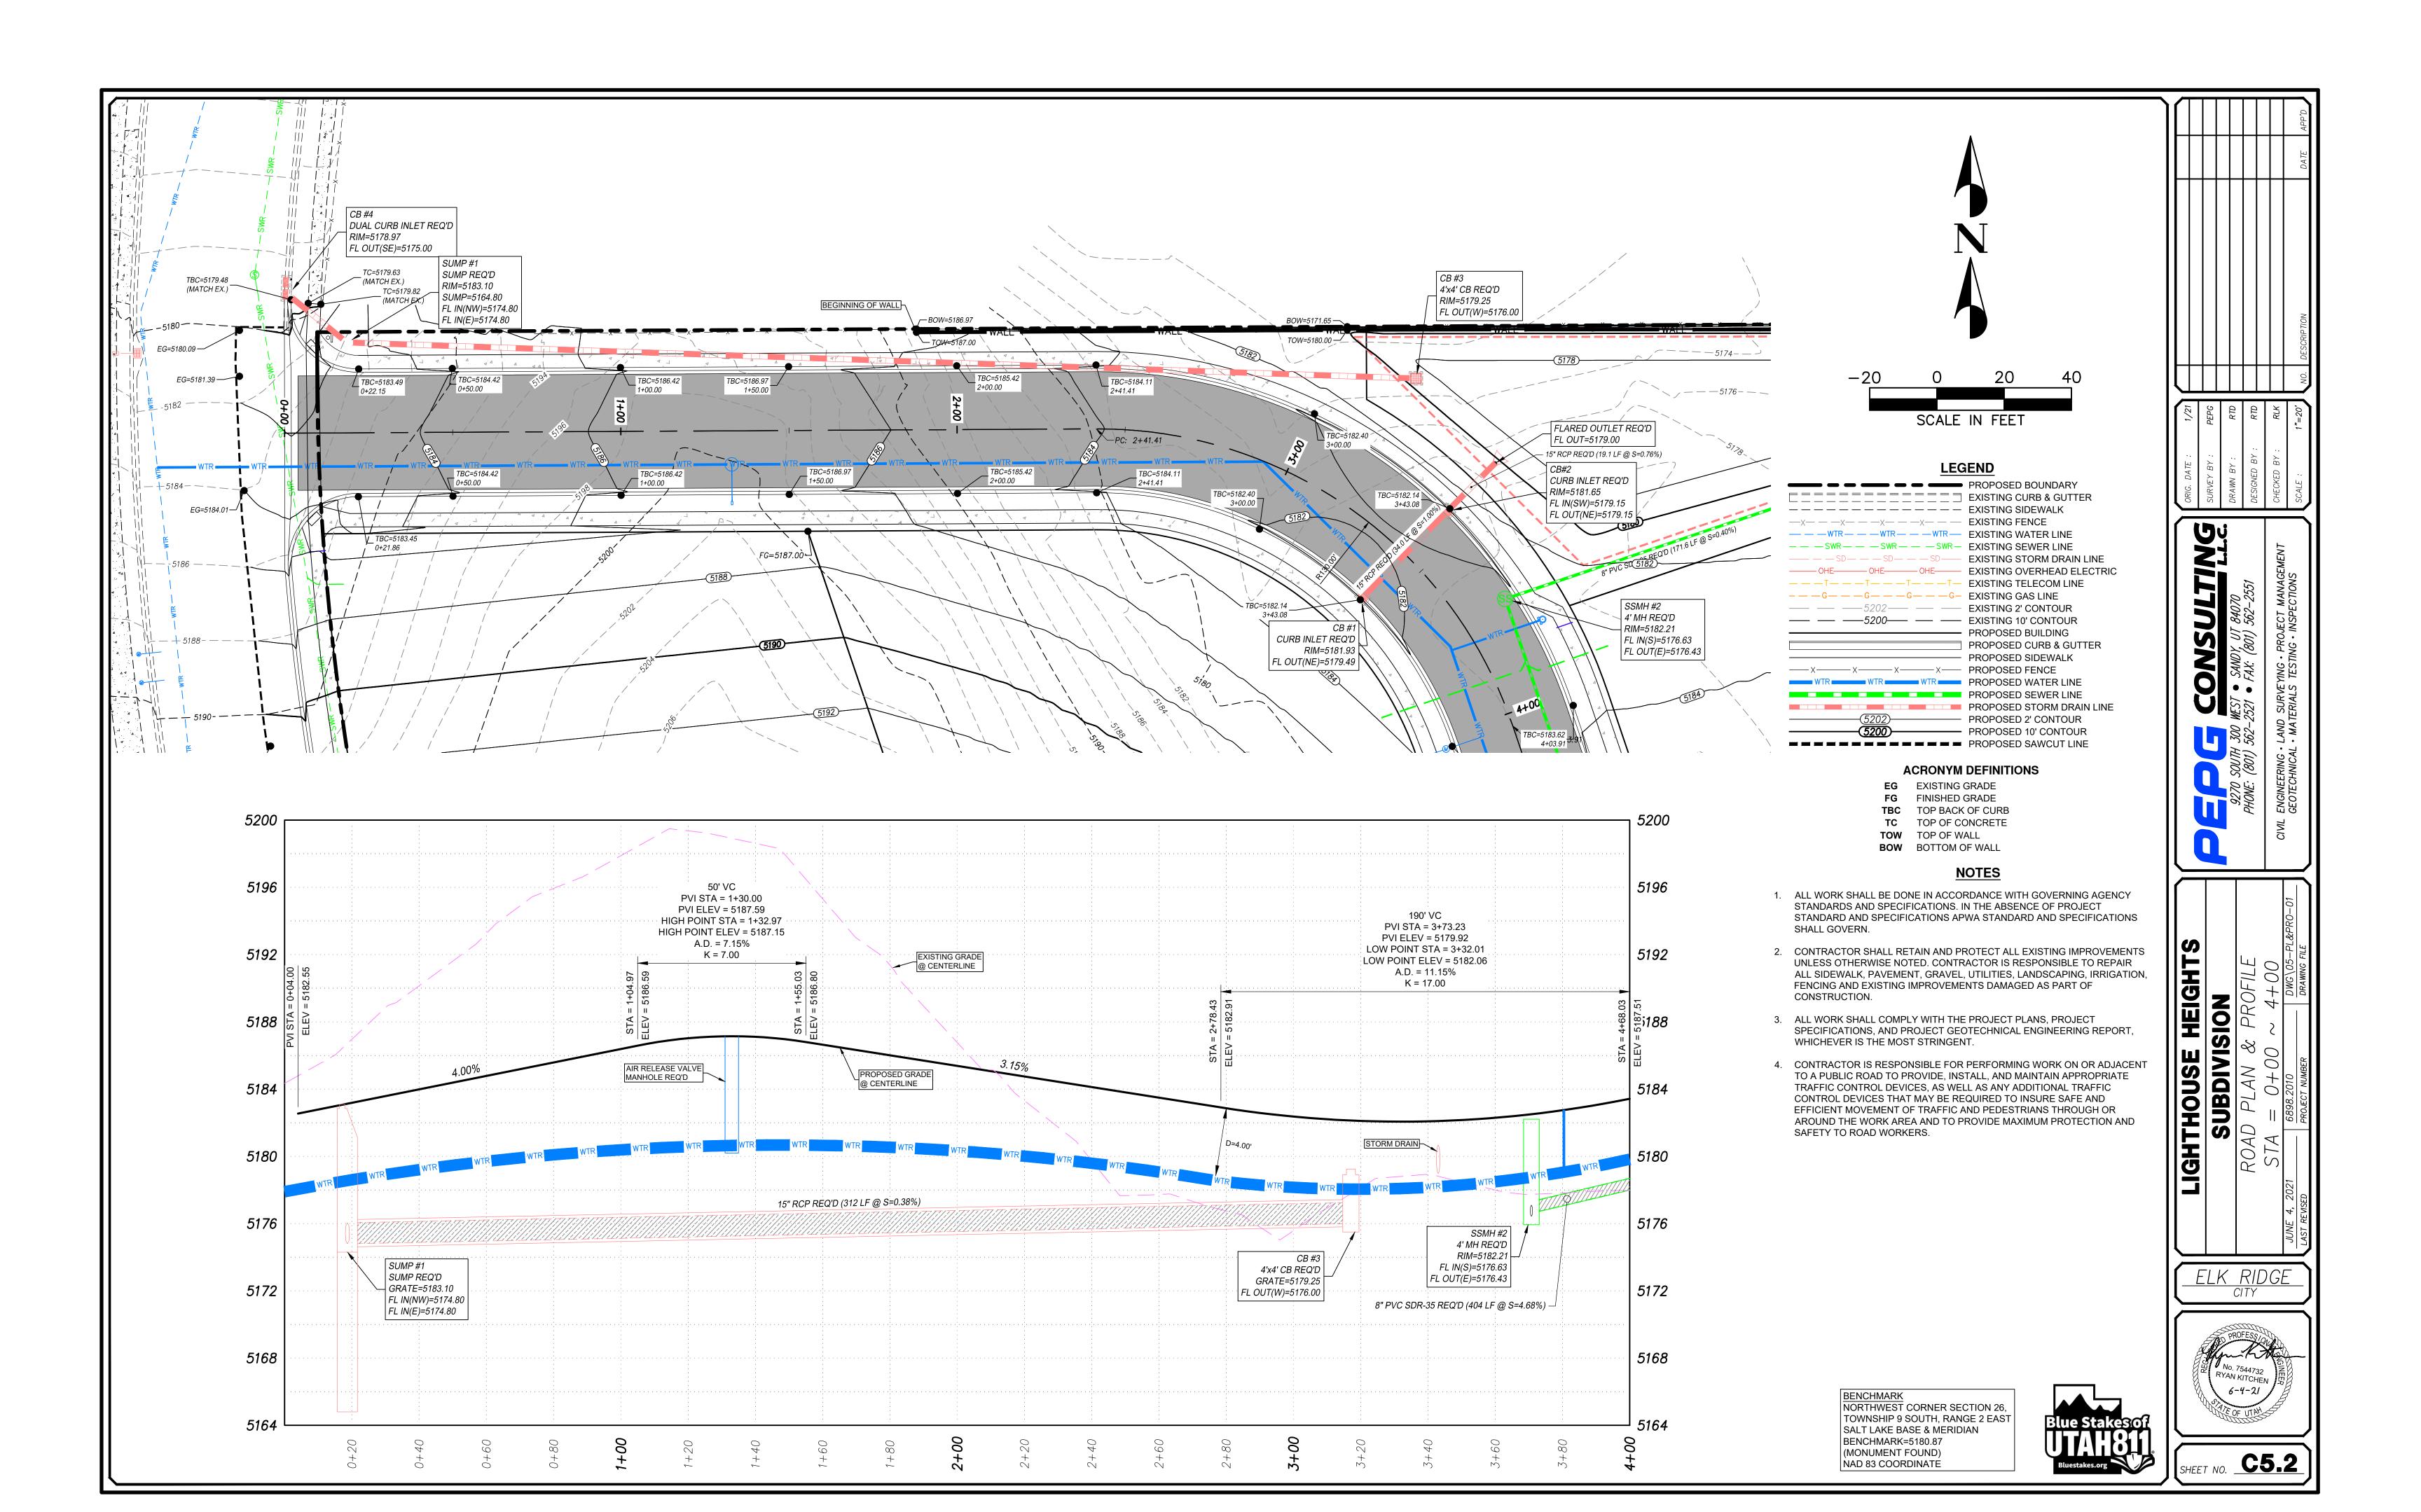

BENCHMARK
NORTHWEST CORNER SECTION 26,
TOWNSHIP 9 SOUTH, RANGE 2 EAST
SALT LAKE BASE & MERIDIAN
BENCHMARK=5180.87
(MONUMENT FOUND)
NAD 83 COORDINATE

CIVIL ENGINEERING • LAND SURVEYING • PROJECT MANAGEMENT GEOTECHNICAL • MATERIALS TESTING • INSPECTIONS