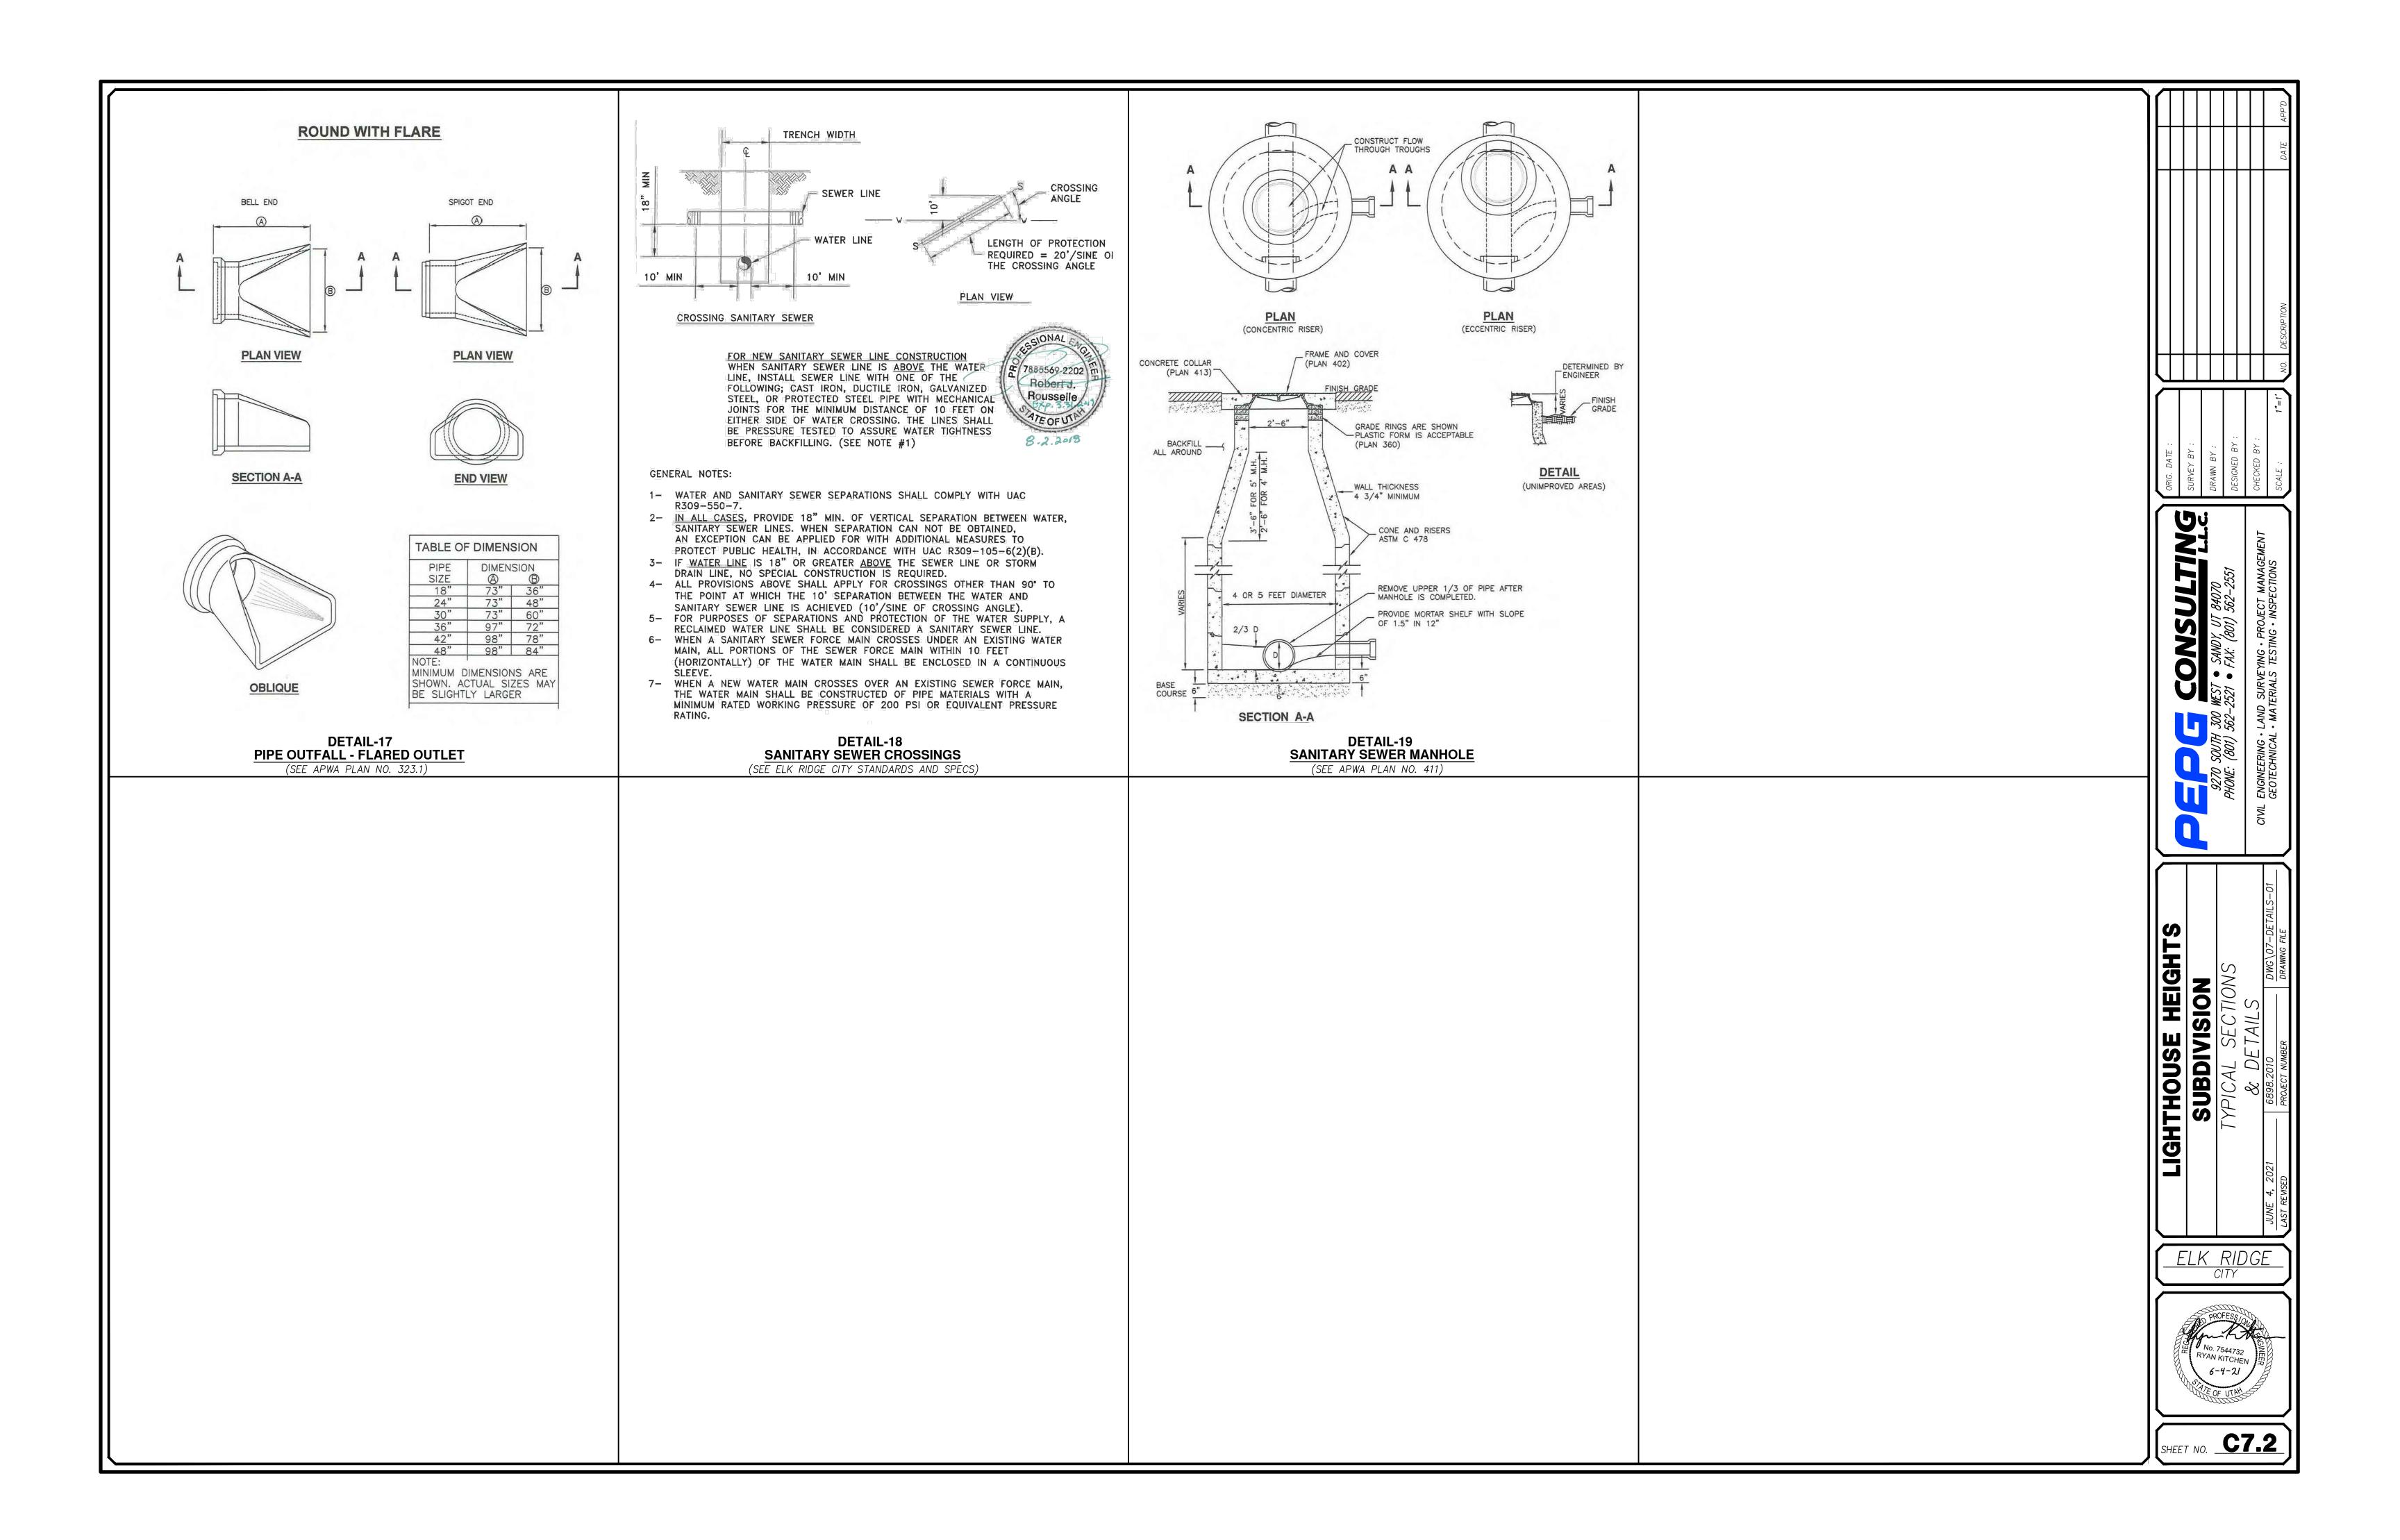

E, UT

LOCATED IN THE NORTHWEST
QUARTER OF SECTION 26,
TOWNSHIP 9 SOUTH, RANGE 2 EAST,
SALT LAKE BASE AND MERIDIAN
ELK RIDGE, UTAH COUNTY, UTAH

APRIL 30, 2021









VICINITY MAP

NOT TO SCALE

ENGINEER/LAND SURVEYOR

PEPG CONSULTING, L.L.C.
CONTACT: RYAN KITCHEN (PROJECT ENGINEER)
AT (801) 562-2521
CONTACT: ROB LAW (SURVEYOR MANAGER)
AT (801) 562-2521

CLIENT

LIGHTHOUSE CUSTOM HOMES
PO BOX 525
RIVERTON, UT 84065
CONTACT: NATE BRUSIK

BENCHMARK
NORTHWEST CORNER SECTION 26,
TOWNSHIP 9 SOUTH, RANGE 2 EAST
SALT LAKE BASE & MERIDIAN
BENCHMARK=5180.87
(MONUMENT FOUND)
NAD 83 COORDINATE







CIVIL ENGINEERING • LAND SURVEYING • PROJECT MANAGEMENT GEOTECHNICAL • MATERIALS TESTING • INSPECTIONS

DATE: 6898.2010 DV

<u>∕00−TITLE−01</u> FILF: SHEET N

EET NO. CO.O