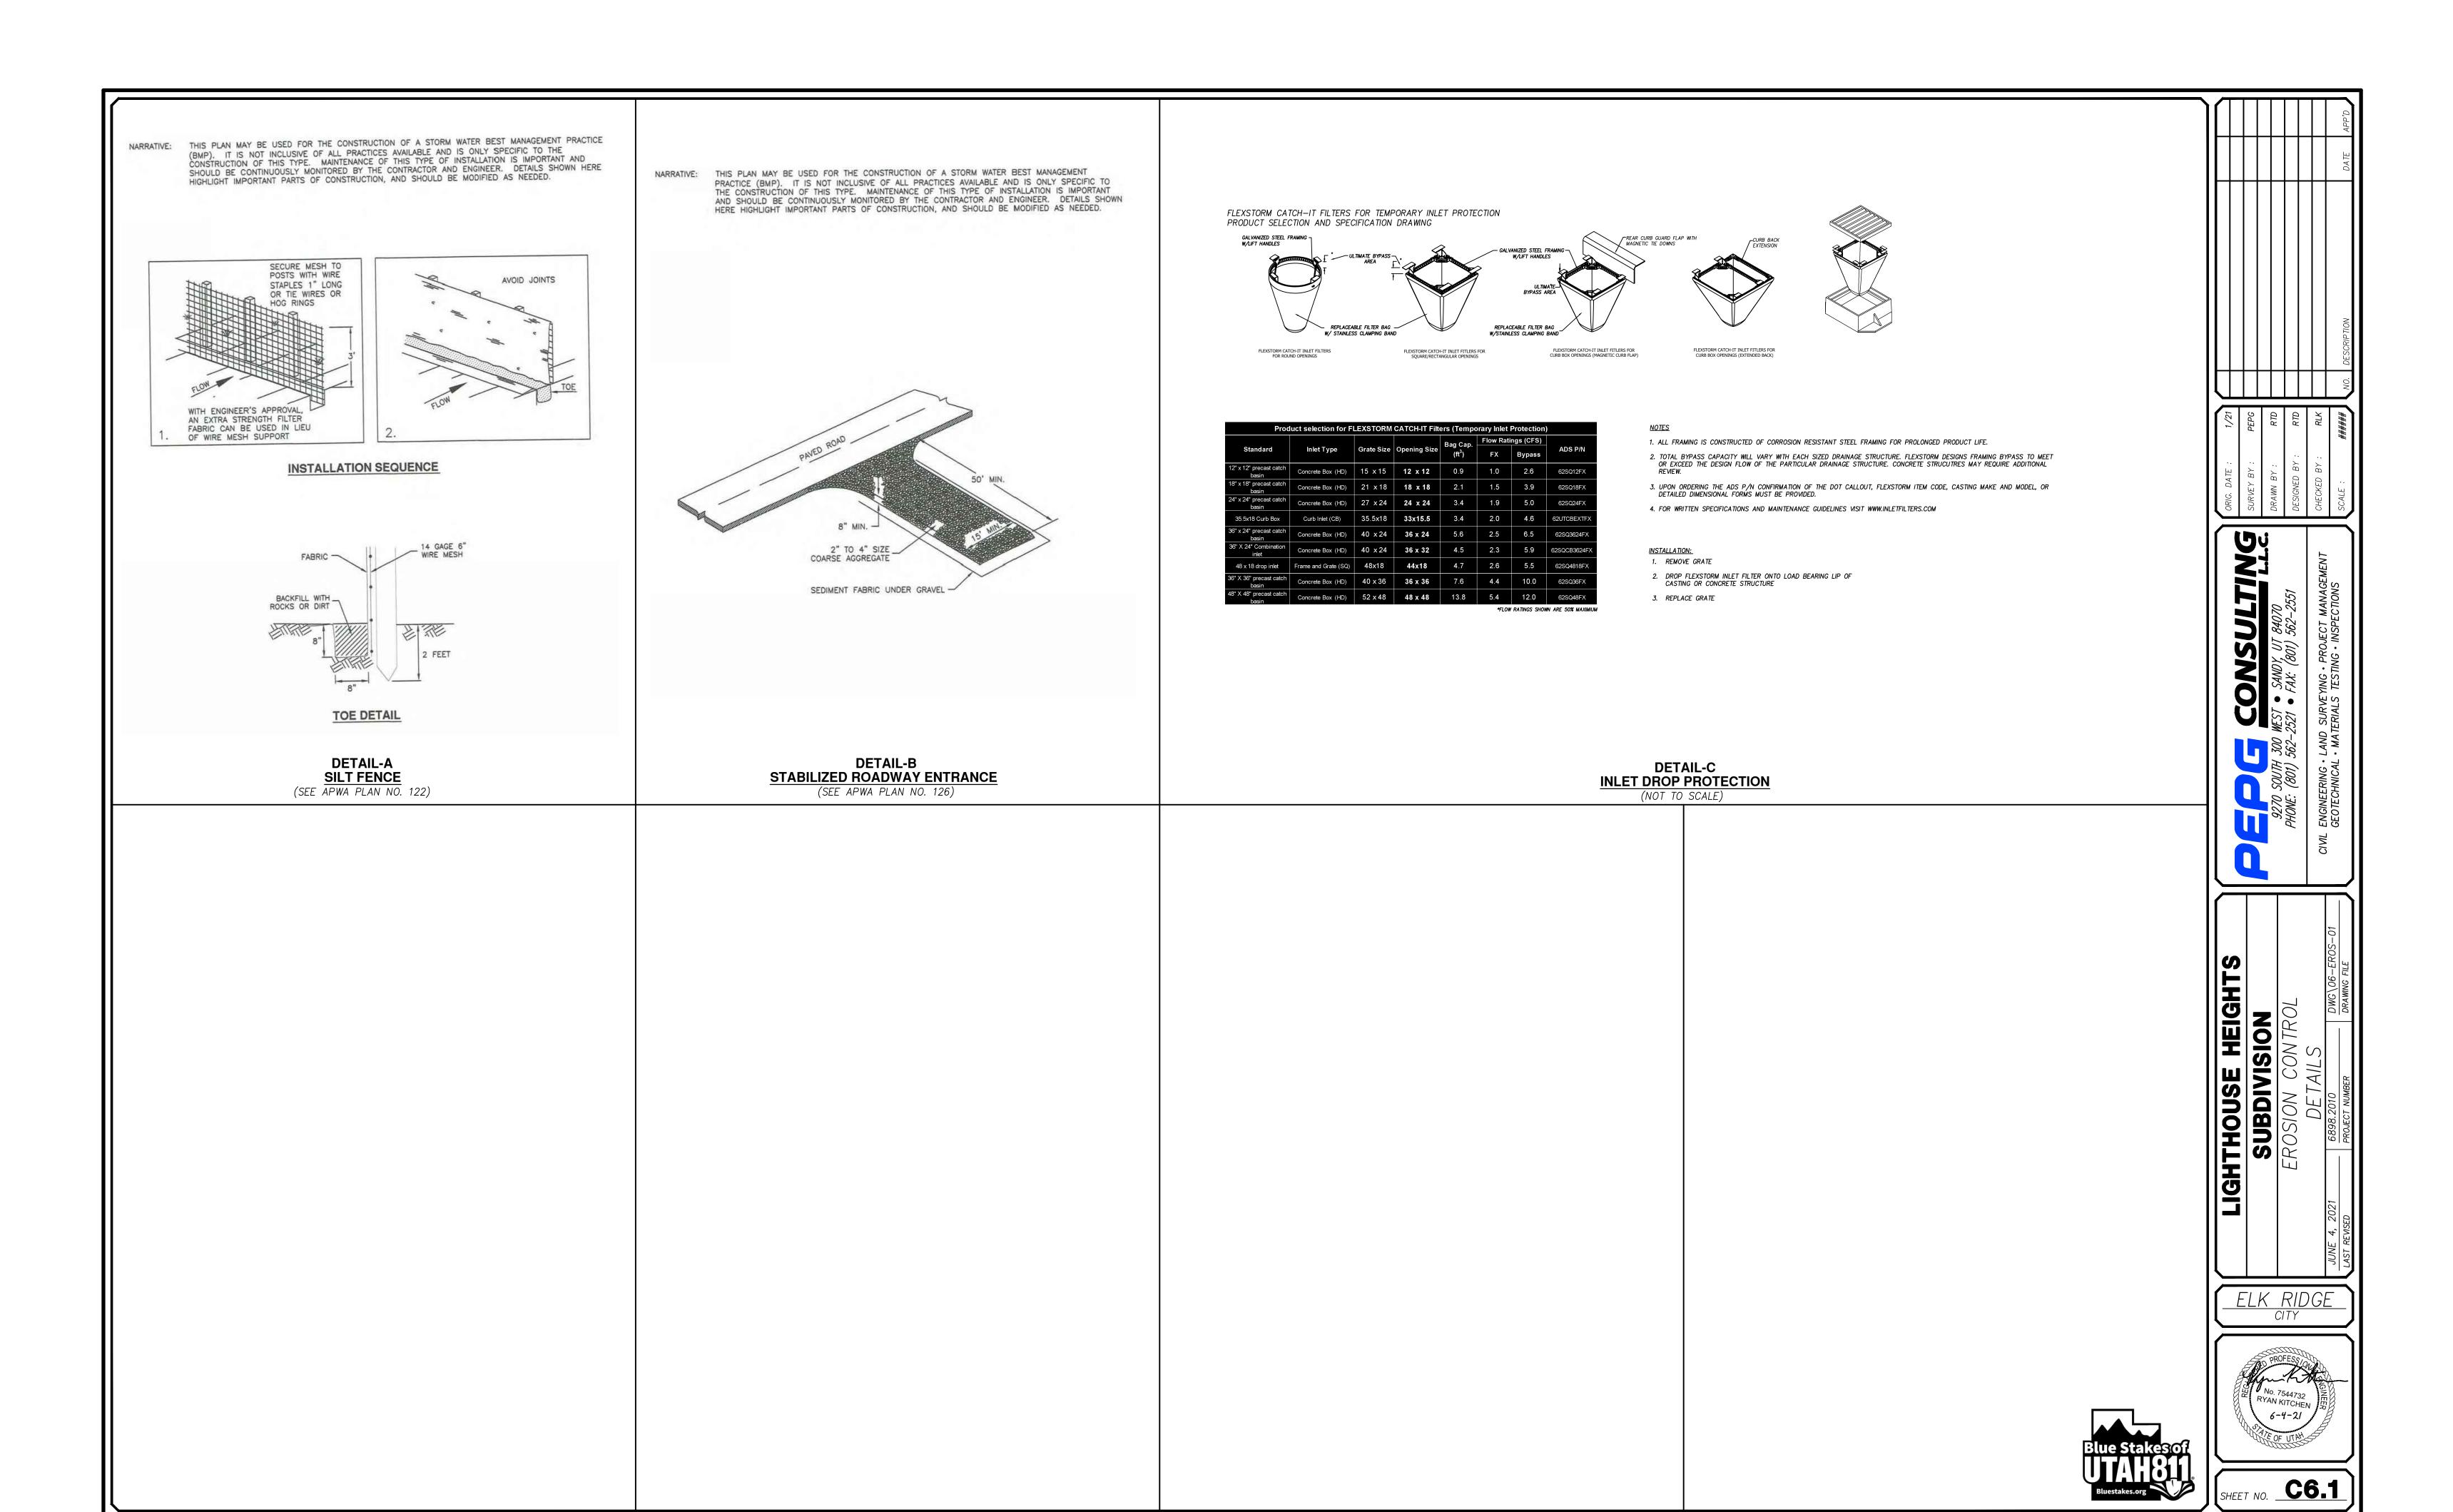

K RIDGE, UT

LOCATED IN THE NORTHWEST
QUARTER OF SECTION 26,
TOWNSHIP 9 SOUTH, RANGE 2 EAST,
SALT LAKE BASE AND MERIDIAN
ELK RIDGE, UTAH COUNTY, UTAH

APRIL 30, 2021









VICINITY MAP

NOT TO SCALE

ENGINEER/LAND SURVEYOR

PEPG CONSULTING, L.L.C.
CONTACT: RYAN KITCHEN (PROJECT ENGINEER)
AT (801) 562-2521
CONTACT: ROB LAW (SURVEYOR MANAGER)
AT (801) 562-2521

CLIENT

LIGHTHOUSE CUSTOM HOMES
PO BOX 525
RIVERTON, UT 84065
CONTACT: NATE BRUSIK

BENCHMARK
NORTHWEST CORNER SECTION 26,
TOWNSHIP 9 SOUTH, RANGE 2 EAST
SALT LAKE BASE & MERIDIAN
BENCHMARK=5180.87
(MONUMENT FOUND)
NAD 83 COORDINATE







CIVIL ENGINEERING • LAND SURVEYING • PROJECT MANAGEMENT GEOTECHNICAL • MATERIALS TESTING • INSPECTIONS

DATE: 6898.2010 DV

<u>∕00−TITLE−01</u> FILF: SHEET N

EET NO. CO.O