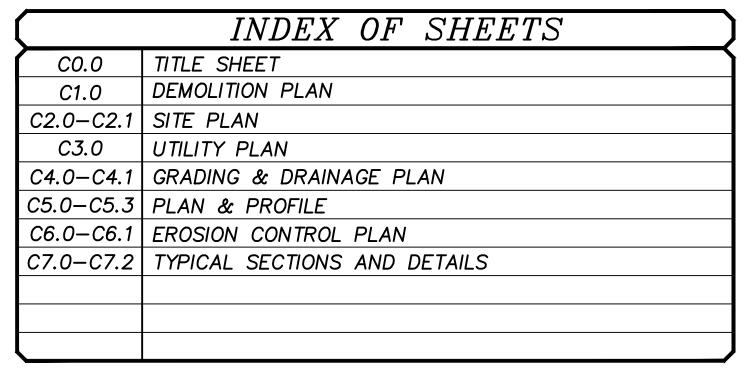

| REVISIONS |             |      |                    |
|-----------|-------------|------|--------------------|
|           | DESCRIPTION | DATE | SHEETS<br>AFFECTED |
|           |             |      |                    |
|           |             |      |                    |
|           |             |      |                    |
|           |             |      |                    |