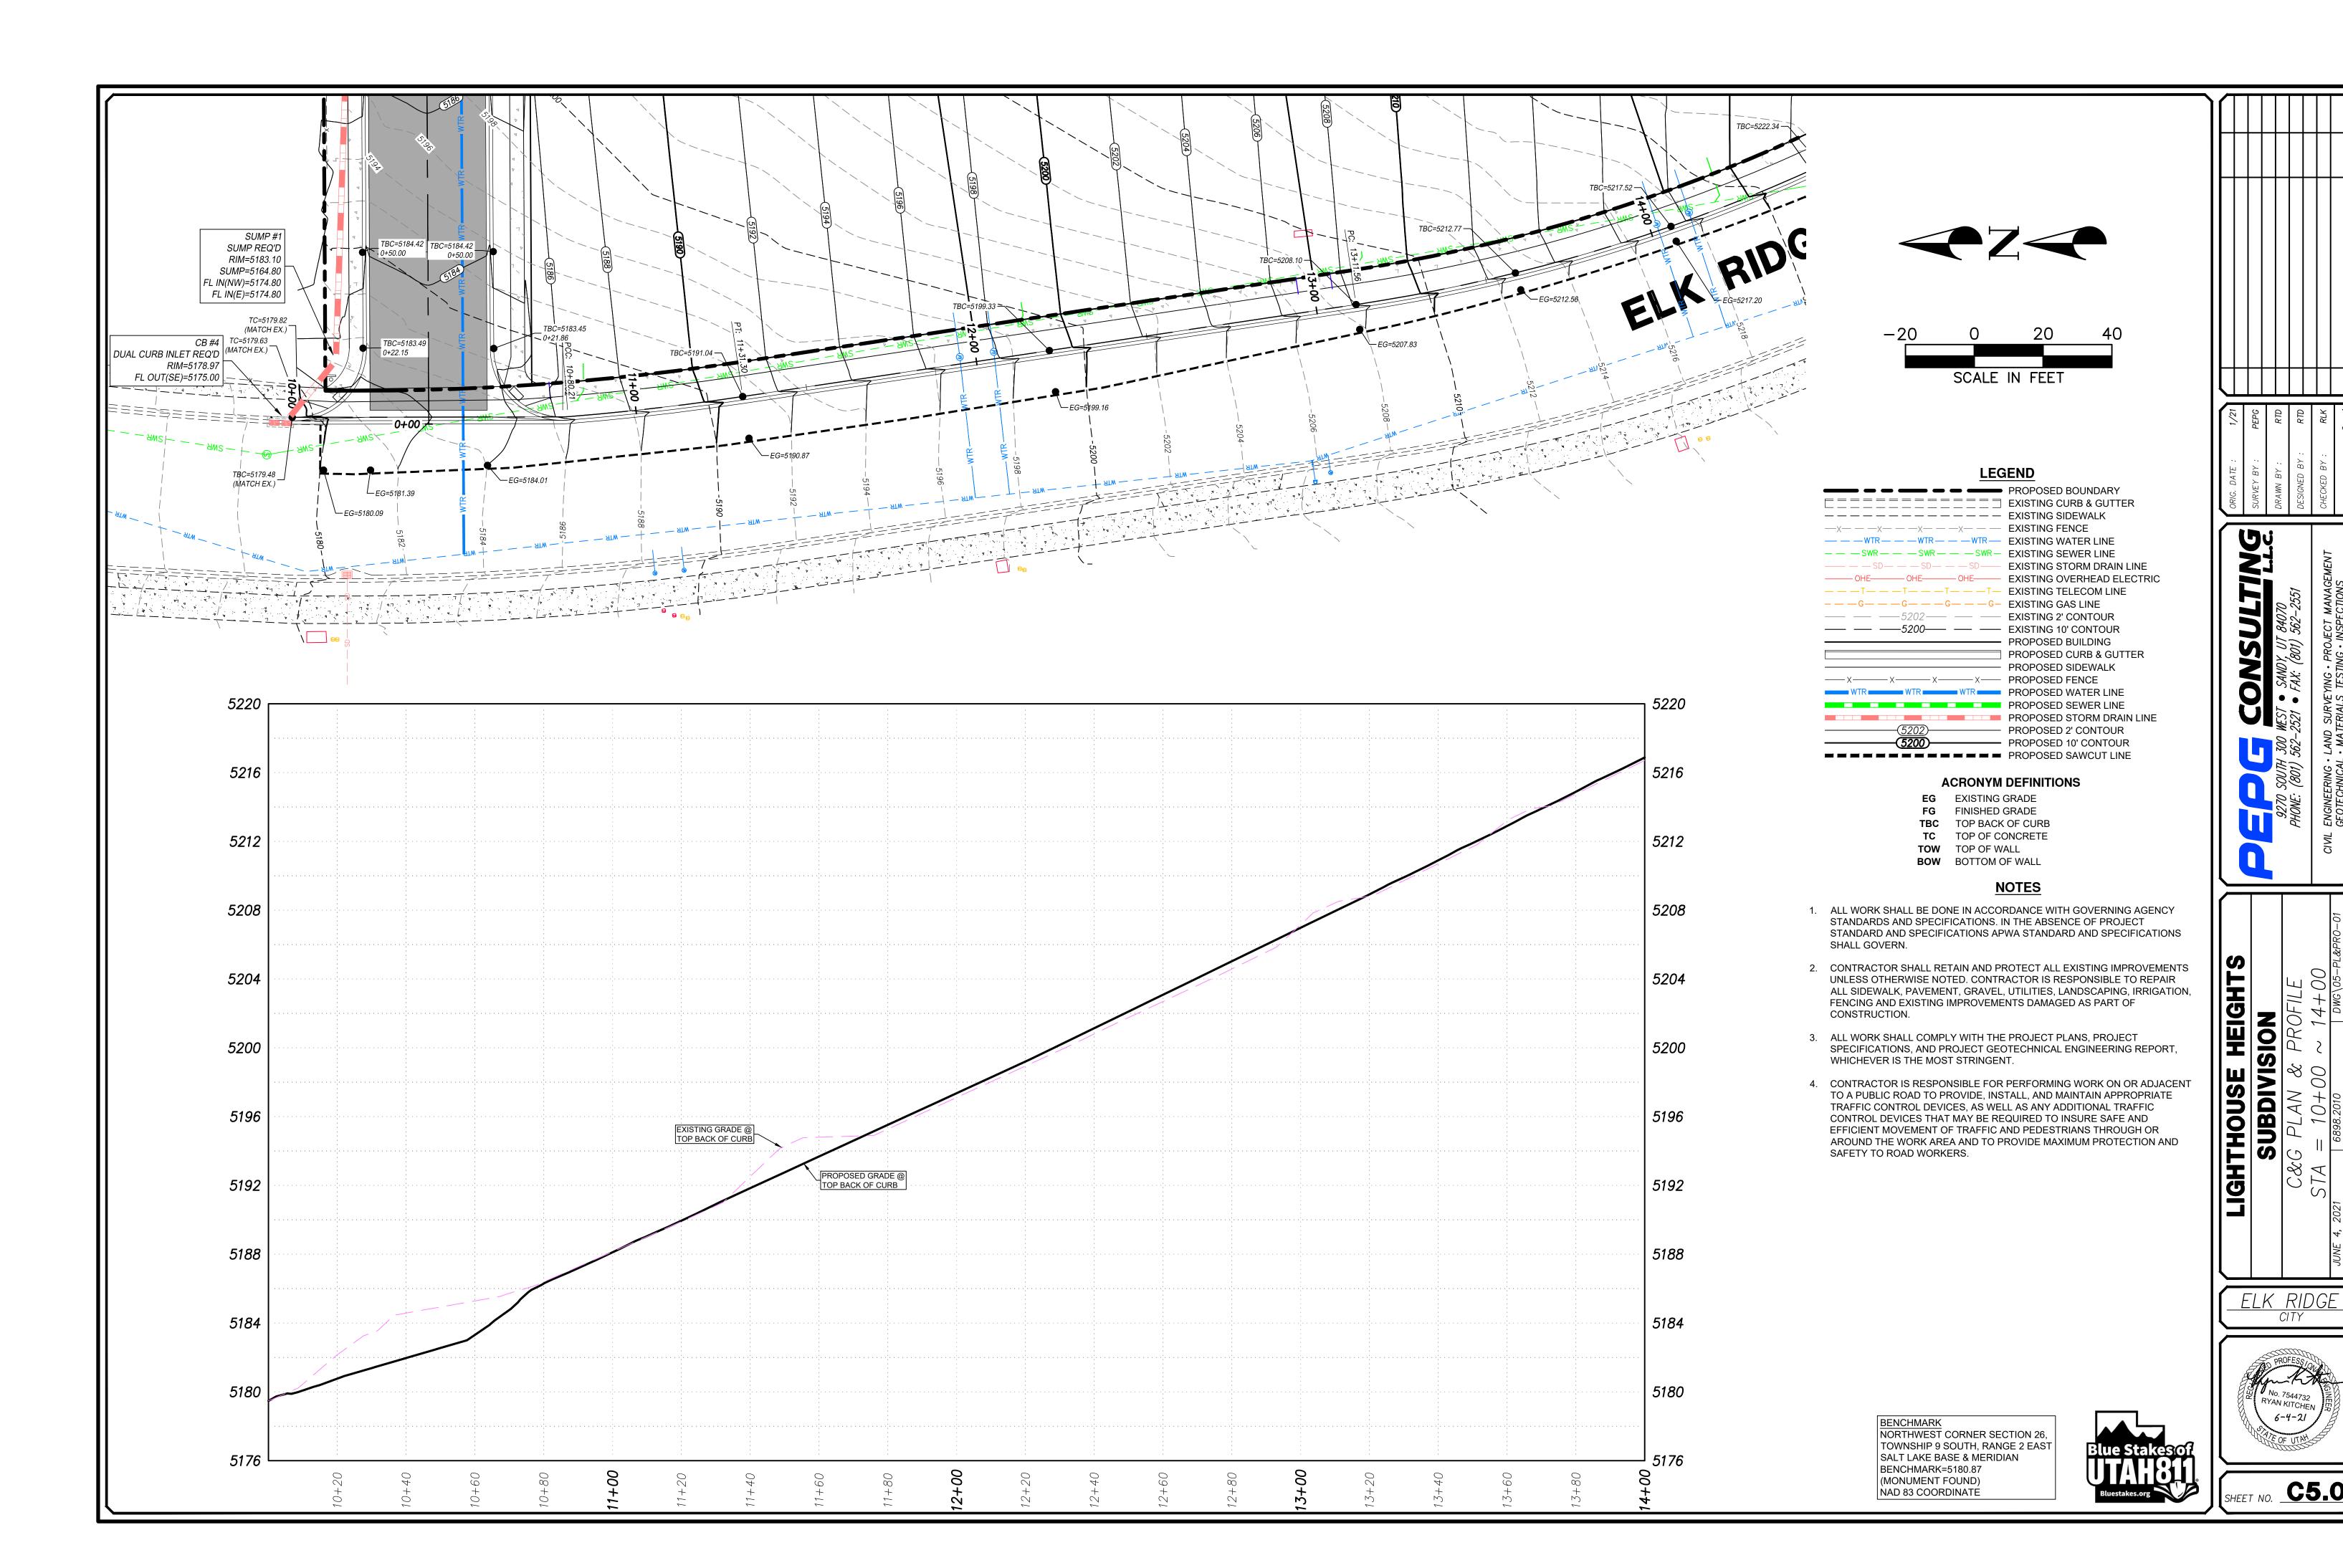

BENCHMARK
NORTHWEST CORNER SECTION 26,
TOWNSHIP 9 SOUTH, RANGE 2 EAST
SALT LAKE BASE & MERIDIAN
BENCHMARK=5180.87
(MONUMENT FOUND)
NAD 83 COORDINATE

CIVIL ENGINEERING • LAND SURVEYING • PROJECT MANAGEMENT GEOTECHNICAL • MATERIALS TESTING • INSPECTIONS