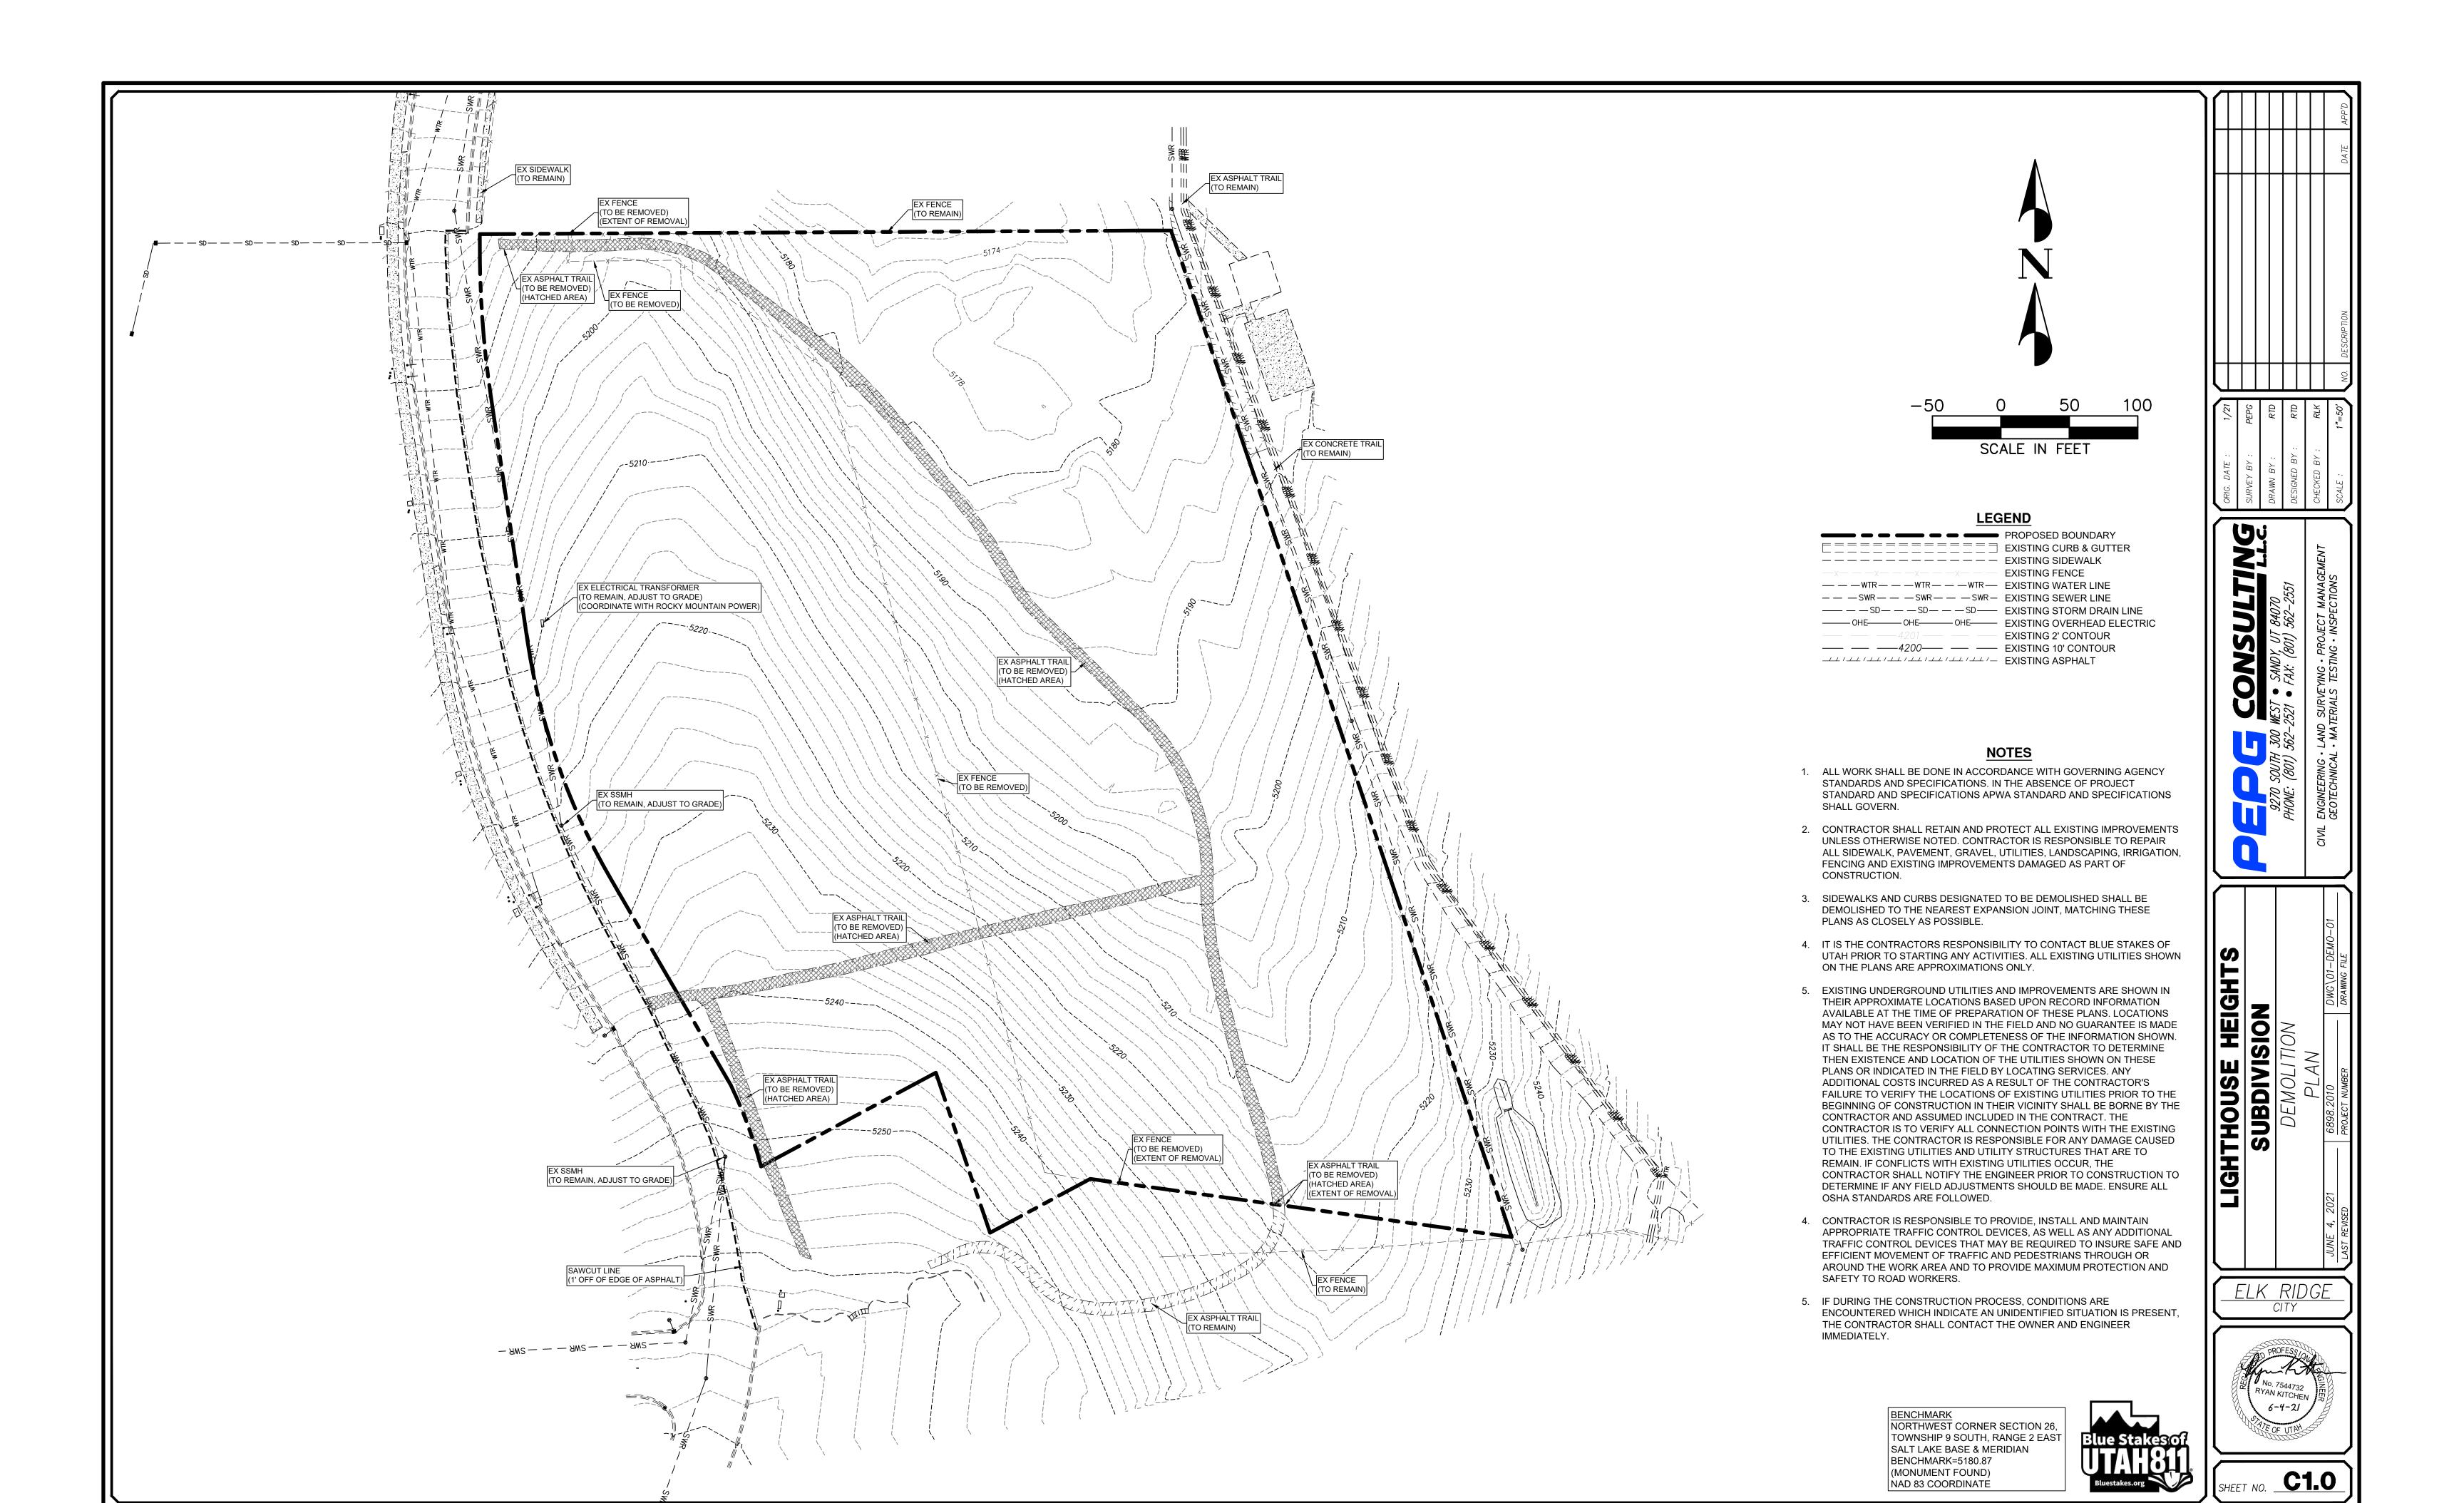

## CLIENT

LIGHTHOUSE CUSTOM HOMES
PO BOX 525
RIVERTON, UT 84065
CONTACT: NATE BRUSIK

BENCHMARK
NORTHWEST CORNER SECTION 26,
TOWNSHIP 9 SOUTH, RANGE 2 EAST
SALT LAKE BASE & MERIDIAN
BENCHMARK=5180.87
(MONUMENT FOUND)
NAD 83 COORDINATE

## CO.0 TITLE SHEET C1.0 DEMOLITION PLAN C2.0-C2.1 SITE PLAN C3.0 UTILITY PLAN C4.0-C4.1 GRADING & DRAINAGE PLAN C5.0-C5.3 PLAN & PROFILE C6.0-C6.1 EROSION CONTROL PLAN C7.0-C7.2 TYPICAL SECTIONS AND DETAILS