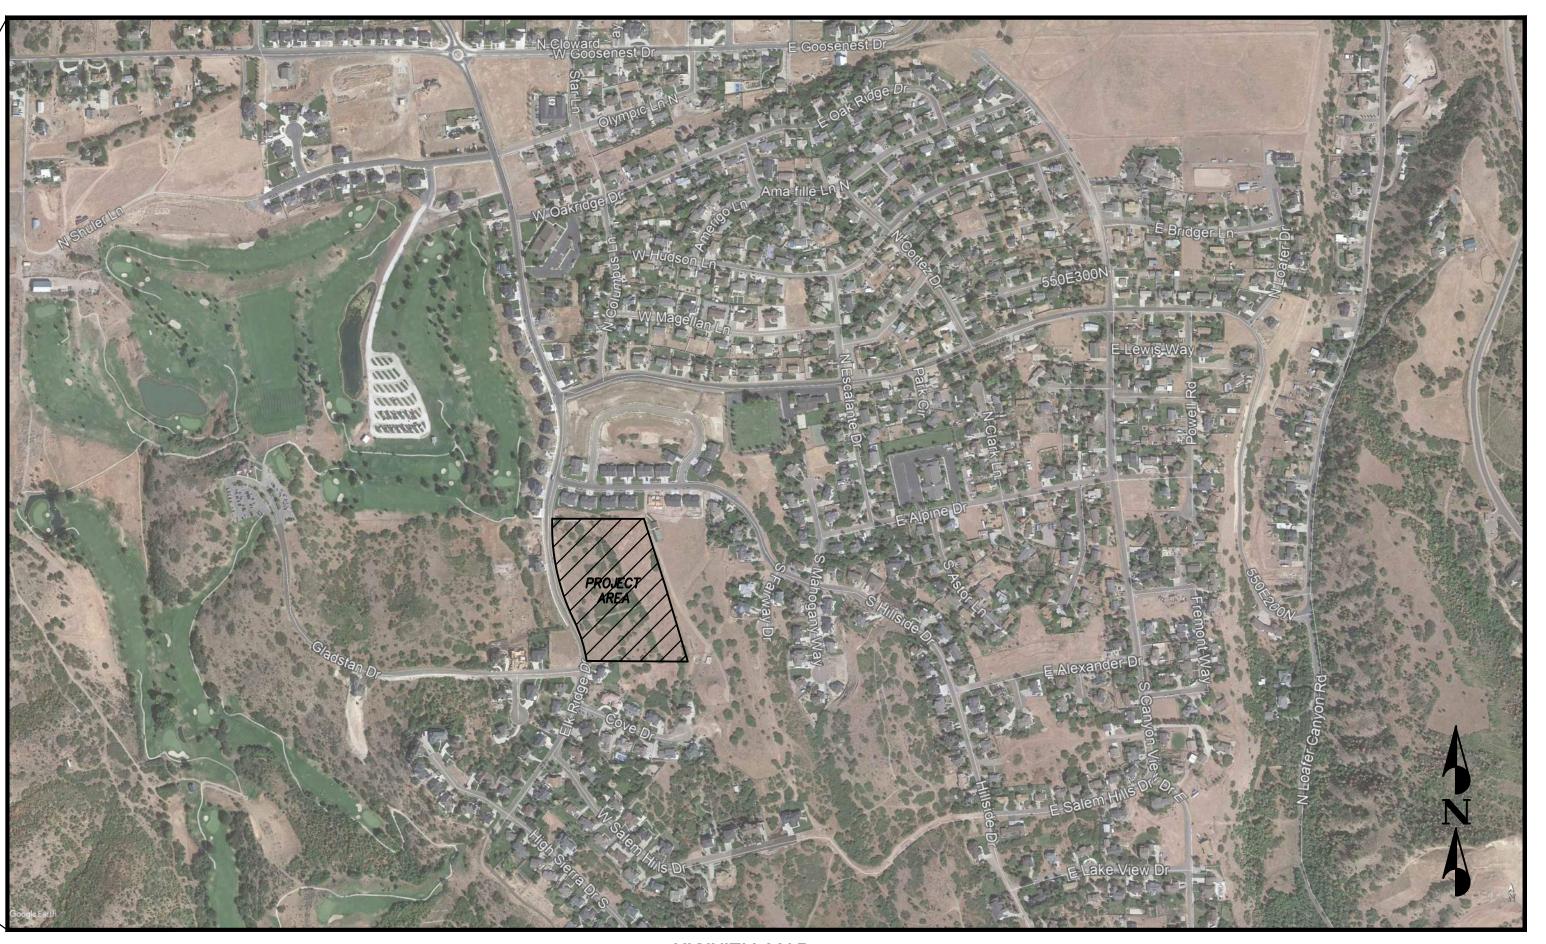

| REVISIONS |             |      |                    |
|-----------|-------------|------|--------------------|
|           | DESCRIPTION | DATE | SHEETS<br>AFFECTED |
|           |             |      |                    |
|           |             |      |                    |
|           |             |      |                    |

## LIGHTHOUSE HEIGHTS SUBDIVISION ELK RIDGE DRIVE ELK RIDGE, UT

LOCATED IN THE NORTHWEST
QUARTER OF SECTION 26,
TOWNSHIP 9 SOUTH, RANGE 2 EAST,
SALT LAKE BASE AND MERIDIAN
ELK RIDGE, UTAH COUNTY, UTAH

JULY 14, 2021







VICINITY MAP

NOT TO SCALE

## ENGINEER/LAND SURVEYOR

PEPG CONSULTING, L.L.C.
CONTACT: RYAN KITCHEN (PROJECT ENGINEER)
AT (801) 562-2521
CONTACT: ROB LAW (SURVEYOR MANAGER)
AT (801) 562-2521

## CLIENT

LIGHTHOUSE CUSTOM HOMES
PO BOX 525
RIVERTON, UT 84065
CONTACT: NATE BRUSIK

BENCHMARK
NORTHWEST CORNER SECTION 26,
TOWNSHIP 9 SOUTH, RANGE 2 EAST
SALT LAKE BASE & MERIDIAN
BENCHMARK=5180.87
(MONUMENT FOUND)
NAD 83 COORDINATE

## CO.0 TITLE SHEET C1.0 DEMOLITION PLAN C2.0-C2.1 SITE PLAN C3.0 UTILITY PLAN C4.0-C4.1 GRADING & DRAINAGE PLAN C5.0-C5.3 PLAN & PROFILE C6.0-C6.1 EROSION CONTROL PLAN C7.0-C7.2 TYPICAL SECTIONS AND DETAILS

FINAL PLA







CIVIL ENGINEERING • LAND SURVEYING • PROJECT MANAGEMENT GEOTECHNICAL • MATERIALS TESTING • INSPECTIONS

HEET NO. **CO.O**